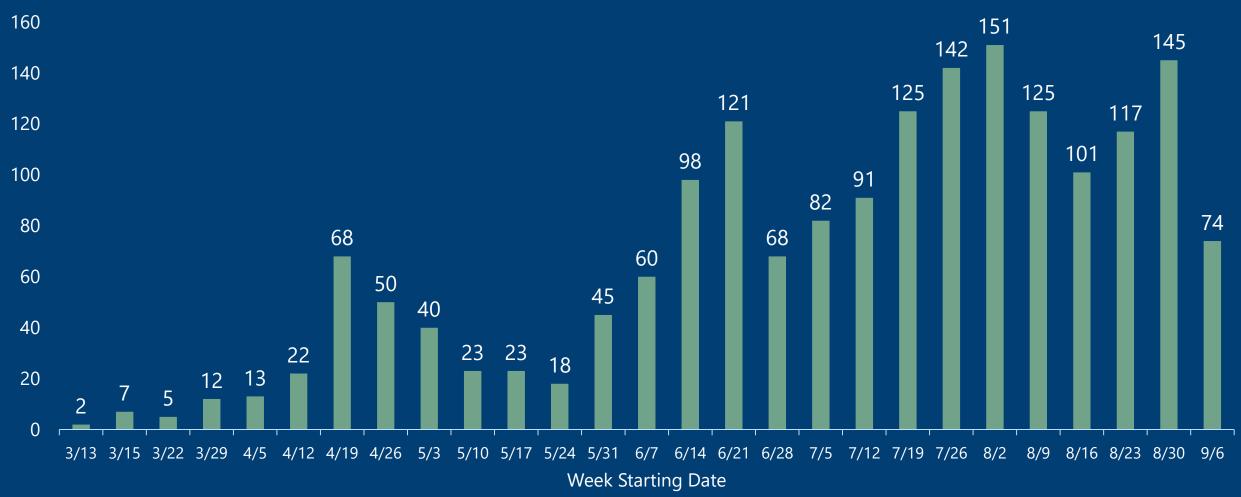

# Harnett County COVID-19 Cases

September 11, 2020

strong roots • new growth

| County            | Laboratory<br>Confirmed<br>Cases | Active Cases | Recovered<br>Cases | Deaths |
|-------------------|----------------------------------|--------------|--------------------|--------|
| Harnett<br>County | 1821                             | 219          | 1505               | 48     |
|                   |                                  |              |                    |        |

\*Data reported as of September 11, 2020

#### Harnett COVID-19 Cases



Total Cases Per Week



## Confirmed Cases by Age



#### Positive Cases By Race



## Positive Cases by Ethnicity



#### Confirmed Cases by Gender



#### COVID-19 Deaths by Age



#### Deaths by Gender



# Harnett County Health Department 910-893-7550 www.harnett.org/health