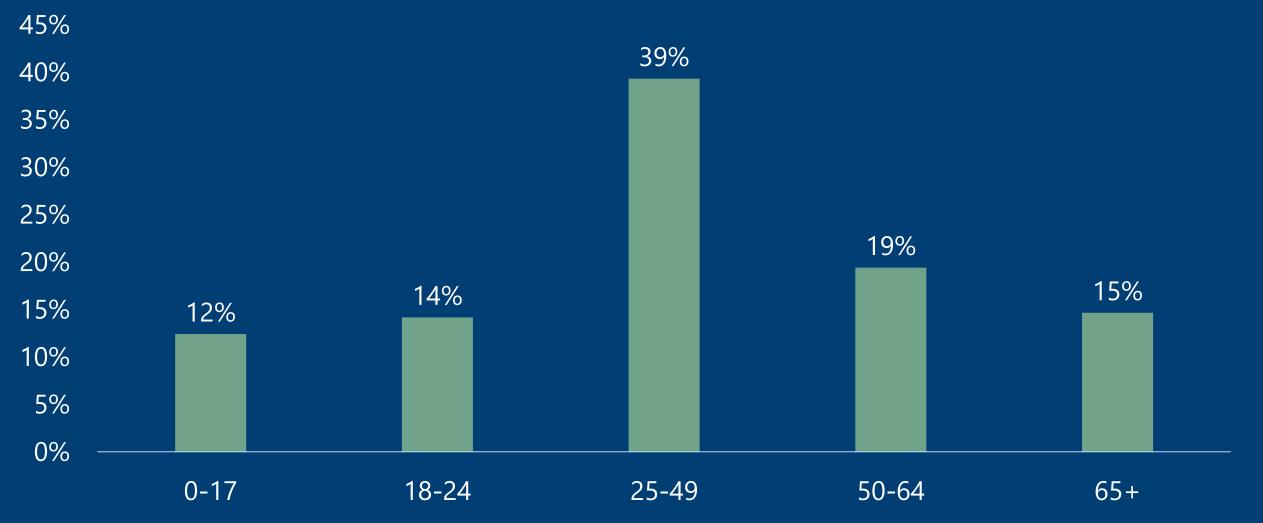

# Harnett County COVID-19 Cases

September 11, 2020

strong roots • new growth

| County            | Laboratory<br>Confirmed<br>Cases | Active Cases | Recovered<br>Cases | Deaths |
|-------------------|----------------------------------|--------------|--------------------|--------|
| Harnett<br>County | 1821                             | 219          | 1505               | 48     |
|                   |                                  |              |                    |        |

\*Data reported as of September 11, 2020

#### Harnett COVID-19 Cases



Total Cases Per Week



## Confirmed Cases by Age



#### Positive Cases By Race



## Positive Cases by Ethnicity



#### Confirmed Cases by Gender



#### COVID-19 Deaths by Age



#### Deaths by Gender



# Harnett County Health Department 910-893-7550 www.harnett.org/health