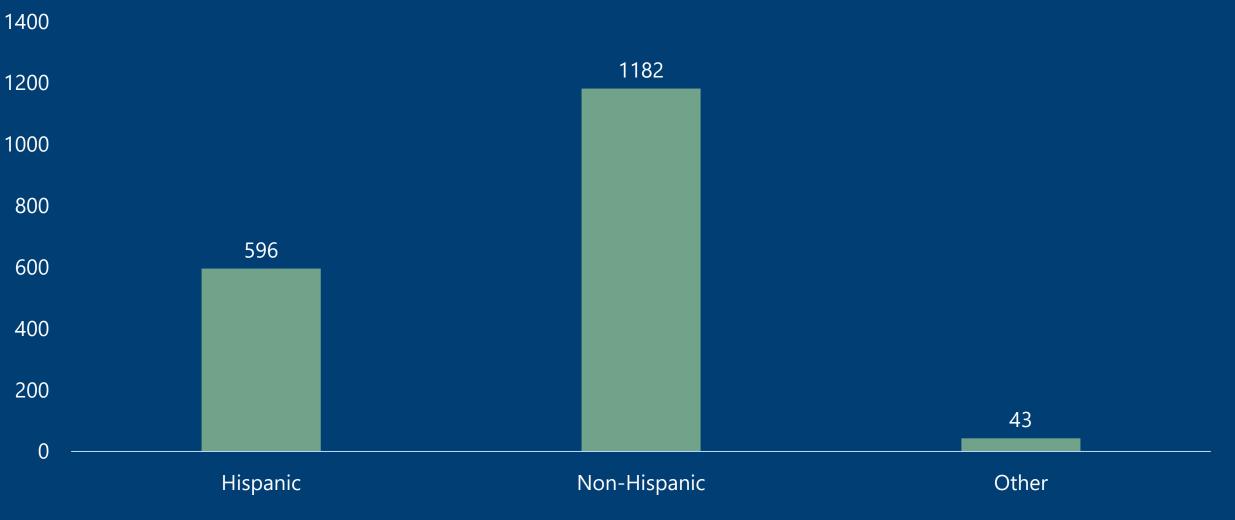

# Harnett County COVID-19 Cases

September 11, 2020

strong roots • new growth

| County            | Laboratory<br>Confirmed<br>Cases | Active Cases | Recovered<br>Cases | Deaths |
|-------------------|----------------------------------|--------------|--------------------|--------|
| Harnett<br>County | 1821                             | 219          | 1505               | 48     |
|                   |                                  |              |                    |        |

\*Data reported as of September 11, 2020

#### Harnett COVID-19 Cases



Total Cases Per Week



## Confirmed Cases by Age



#### Positive Cases By Race



## Positive Cases by Ethnicity



#### Confirmed Cases by Gender



#### COVID-19 Deaths by Age



#### Deaths by Gender



# Harnett County Health Department 910-893-7550 www.harnett.org/health