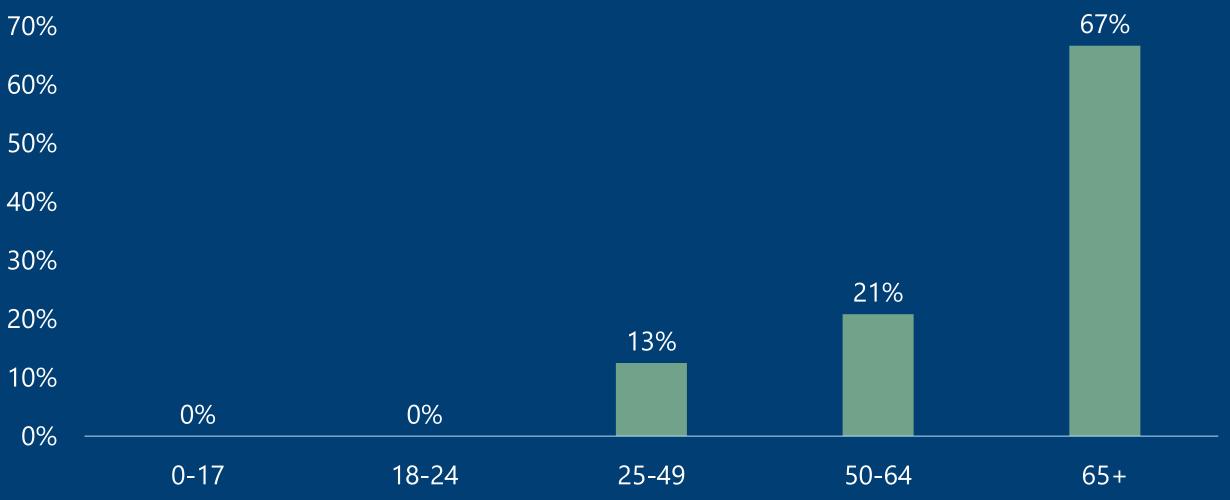

# Harnett County COVID-19 Cases

September 11, 2020

strong roots • new growth

| County            | Laboratory<br>Confirmed<br>Cases | Active Cases | Recovered<br>Cases | Deaths |
|-------------------|----------------------------------|--------------|--------------------|--------|
| Harnett<br>County | 1821                             | 219          | 1505               | 48     |
|                   |                                  |              |                    |        |

\*Data reported as of September 11, 2020

#### Harnett COVID-19 Cases



Total Cases Per Week



## Confirmed Cases by Age



#### Positive Cases By Race



## Positive Cases by Ethnicity



#### Confirmed Cases by Gender



#### COVID-19 Deaths by Age



#### Deaths by Gender



# Harnett County Health Department 910-893-7550 www.harnett.org/health