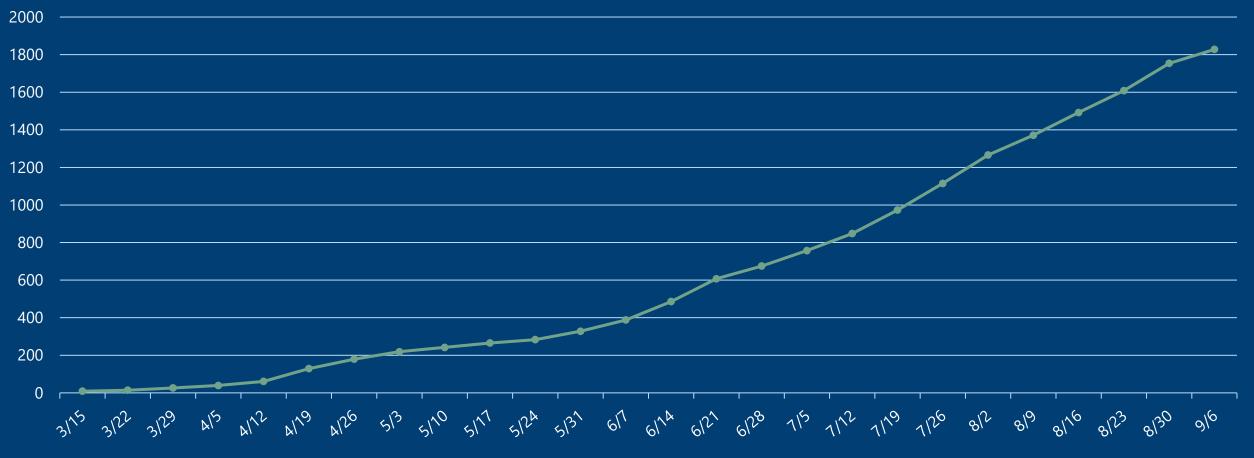

# Harnett County COVID-19 Cases

September 11, 2020

strong roots • new growth

| County            | Laboratory<br>Confirmed<br>Cases | Active Cases | Recovered<br>Cases | Deaths |
|-------------------|----------------------------------|--------------|--------------------|--------|
| Harnett<br>County | 1821                             | 219          | 1505               | 48     |
|                   |                                  |              |                    |        |

\*Data reported as of September 11, 2020