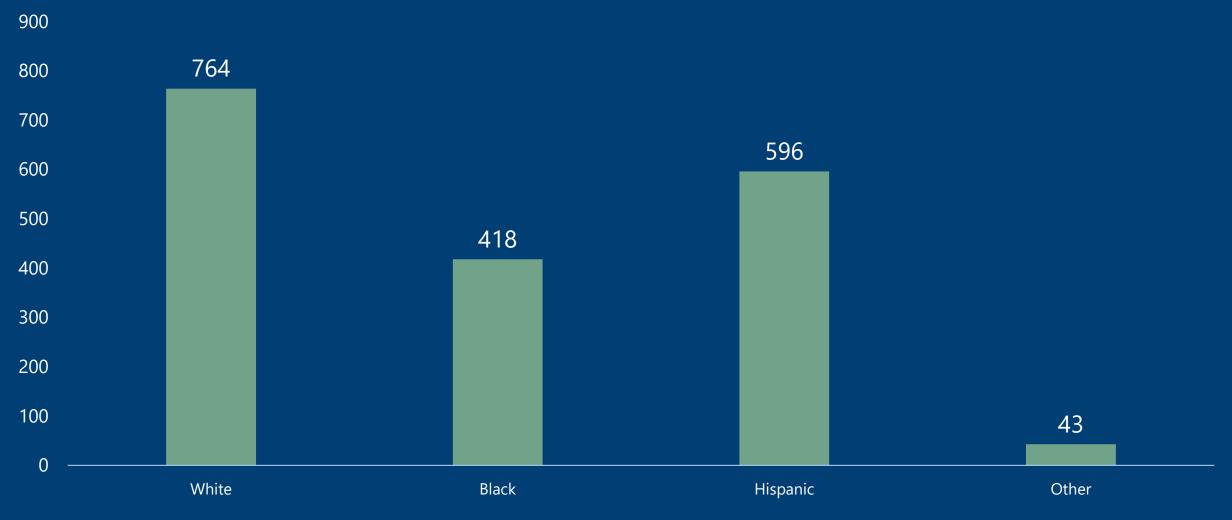

# Harnett County COVID-19 Cases

September 11, 2020

strong roots • new growth

| County            | Laboratory<br>Confirmed<br>Cases | Active Cases | Recovered<br>Cases | Deaths |
|-------------------|----------------------------------|--------------|--------------------|--------|
| Harnett<br>County | 1821                             | 219          | 1505               | 48     |
|                   |                                  |              |                    |        |

\*Data reported as of September 11, 2020

#### Harnett COVID-19 Cases



Total Cases Per Week



## Confirmed Cases by Age



#### Positive Cases By Race



## Positive Cases by Ethnicity



#### Confirmed Cases by Gender



#### COVID-19 Deaths by Age



#### Deaths by Gender



# Harnett County Health Department 910-893-7550 www.harnett.org/health