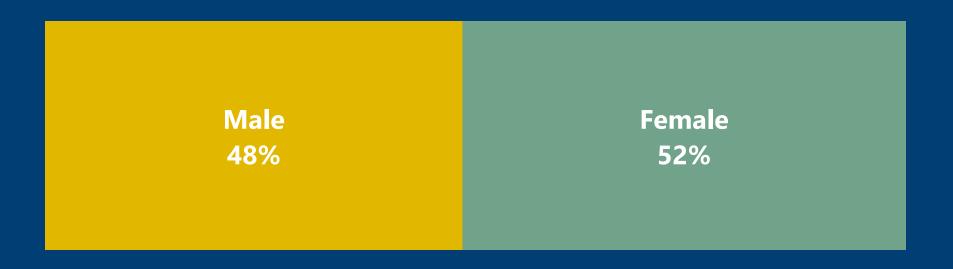

# Harnett County COVID-19 Cases

September 11, 2020

strong roots • new growth

| County            | Laboratory<br>Confirmed<br>Cases | Active Cases | Recovered<br>Cases | Deaths |
|-------------------|----------------------------------|--------------|--------------------|--------|
| Harnett<br>County | 1821                             | 219          | 1505               | 48     |
|                   |                                  |              |                    |        |

\*Data reported as of September 11, 2020

#### Harnett COVID-19 Cases



Total Cases Per Week



## Confirmed Cases by Age



#### Positive Cases By Race



## Positive Cases by Ethnicity



#### Confirmed Cases by Gender



#### COVID-19 Deaths by Age



#### Deaths by Gender



# Harnett County Health Department 910-893-7550 www.harnett.org/health