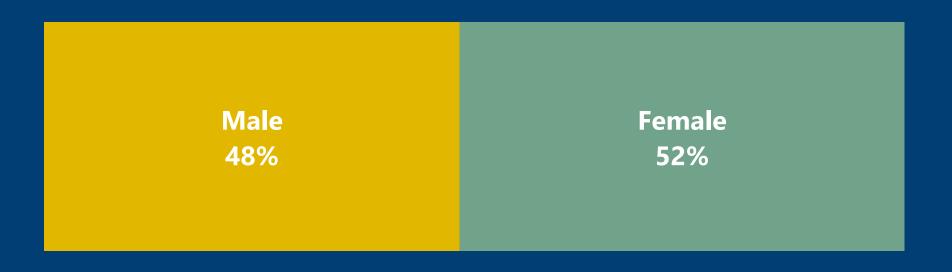

# Harnett County COVID-19 Cases

October 9, 2020

strong roots • new growth

| County            | Laboratory<br>Confirmed<br>Cases | Active Cases | Recovered<br>Cases | Deaths |
|-------------------|----------------------------------|--------------|--------------------|--------|
| Harnett<br>County | 2460                             | 328          | 1991               | 63     |
|                   |                                  |              |                    |        |

\*Data reported as of October 9, 2020

#### Harnett COVID-19 Cases



Total Cases Per Week



### Confirmed Cases by Age



#### Positive Cases By Race



#### Positive Cases by Ethnicity



#### Confirmed Cases by Gender



#### COVID-19 Deaths by Age



#### Deaths by Gender



## Harnett County Health Department 910-893-7550 www.harnett.org/health