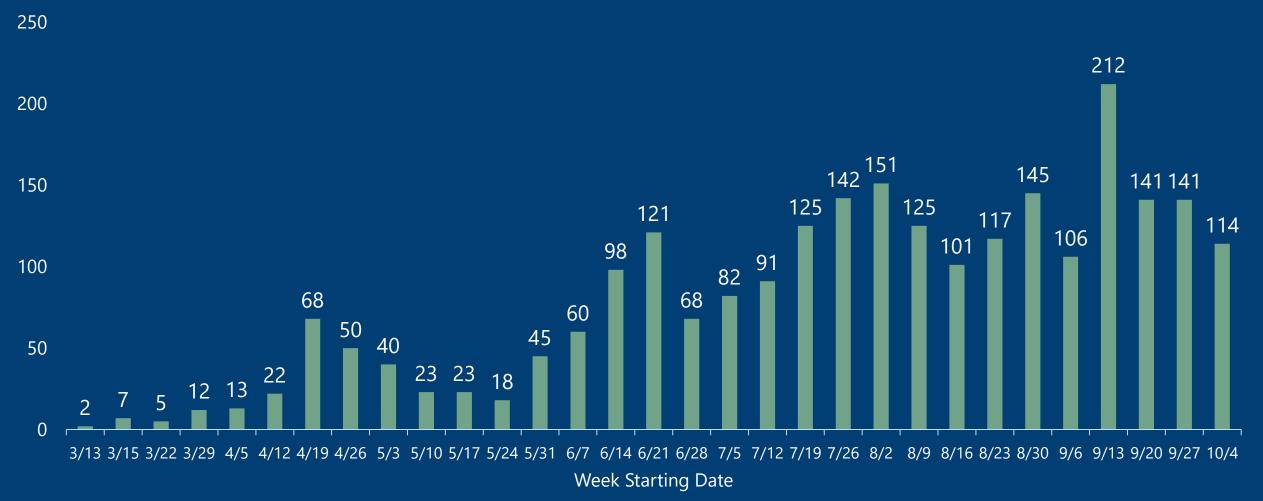

# Harnett County COVID-19 Cases

October 9, 2020

strong roots • new growth

| County            | Laboratory<br>Confirmed<br>Cases | Active Cases | Recovered<br>Cases | Deaths |
|-------------------|----------------------------------|--------------|--------------------|--------|
| Harnett<br>County | 2460                             | 328          | 1991               | 63     |
|                   |                                  |              |                    |        |

\*Data reported as of October 9, 2020

#### Harnett COVID-19 Cases



Total Cases Per Week



### Confirmed Cases by Age



#### Positive Cases By Race



#### Positive Cases by Ethnicity



#### Confirmed Cases by Gender



#### COVID-19 Deaths by Age



#### Deaths by Gender



## Harnett County Health Department 910-893-7550 www.harnett.org/health