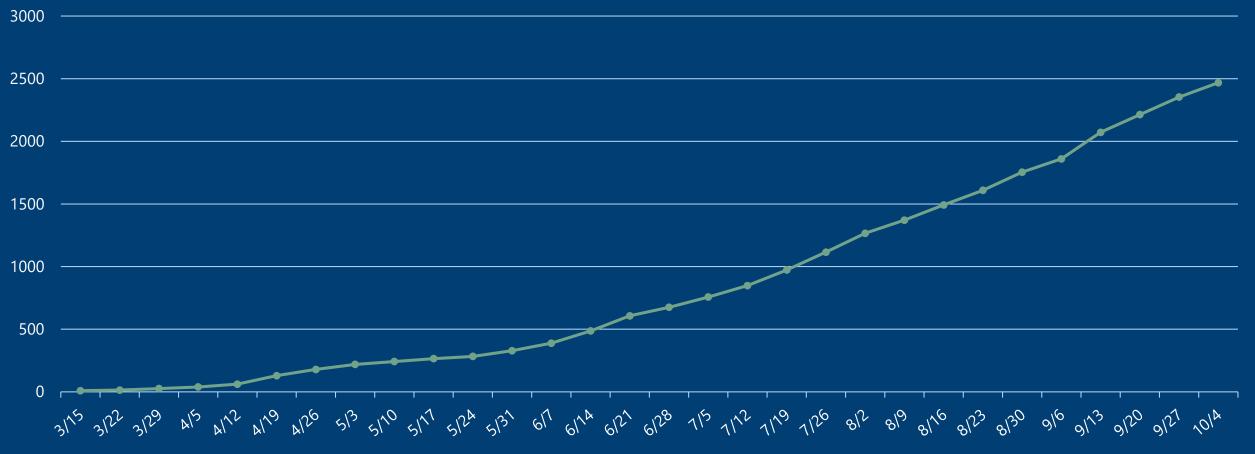

# Harnett County COVID-19 Cases

October 9, 2020

strong roots • new growth

| County            | Laboratory<br>Confirmed<br>Cases | Active Cases | Recovered<br>Cases | Deaths |
|-------------------|----------------------------------|--------------|--------------------|--------|
| Harnett<br>County | 2460                             | 328          | 1991               | 63     |
|                   |                                  |              |                    |        |

\*Data reported as of October 9, 2020