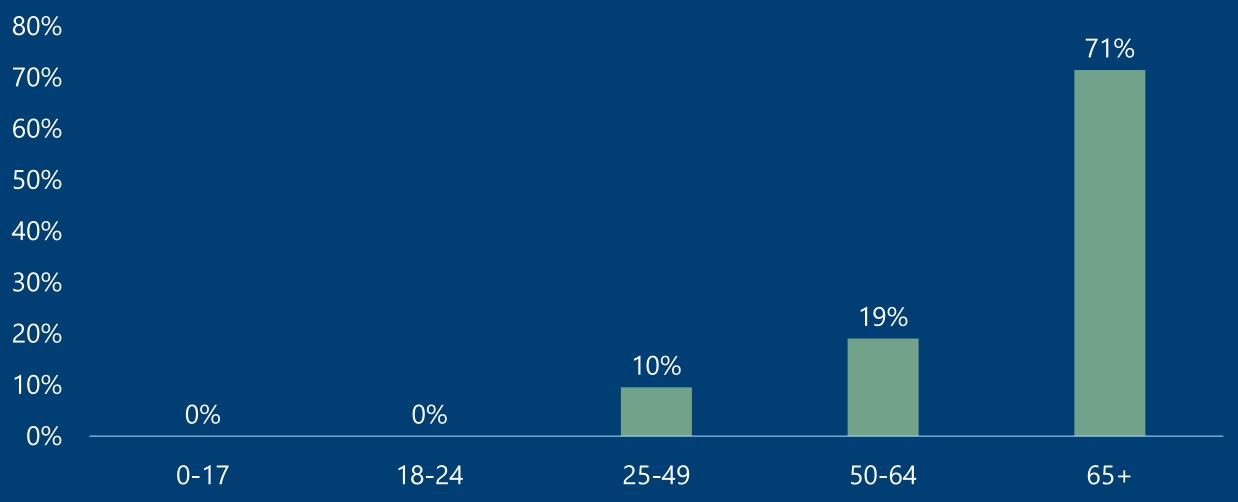

# Harnett County COVID-19 Cases

October 9, 2020

strong roots • new growth

| County            | Laboratory<br>Confirmed<br>Cases | Active Cases | Recovered<br>Cases | Deaths |
|-------------------|----------------------------------|--------------|--------------------|--------|
| Harnett<br>County | 2460                             | 328          | 1991               | 63     |
|                   |                                  |              |                    |        |

\*Data reported as of October 9, 2020

#### Harnett COVID-19 Cases



Total Cases Per Week



### Confirmed Cases by Age



#### Positive Cases By Race



#### Positive Cases by Ethnicity



#### Confirmed Cases by Gender



#### COVID-19 Deaths by Age



#### Deaths by Gender



## Harnett County Health Department 910-893-7550 www.harnett.org/health