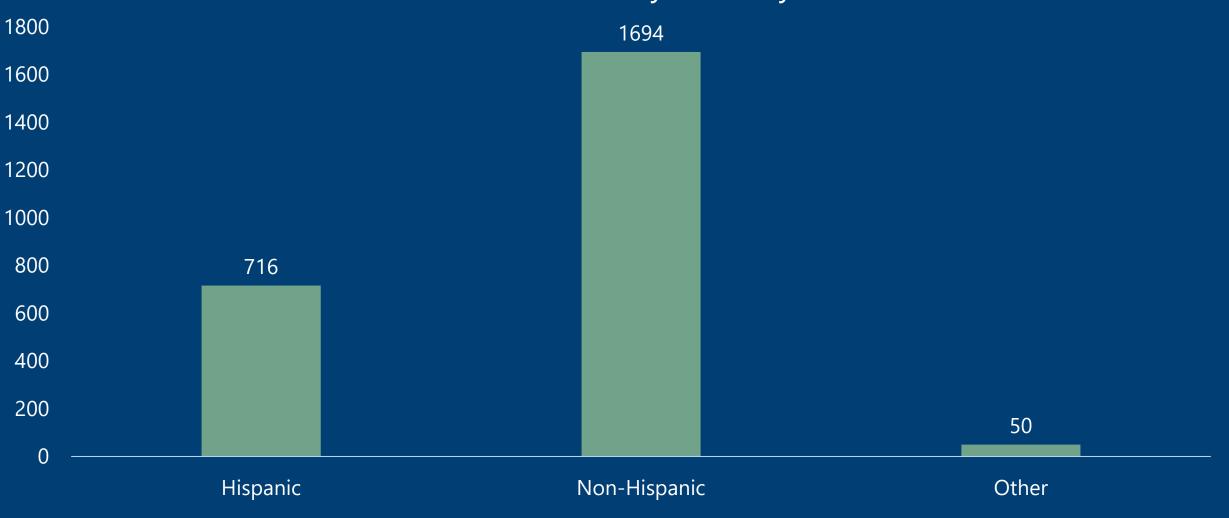

# Harnett County COVID-19 Cases

October 9, 2020

strong roots • new growth

| County            | Laboratory<br>Confirmed<br>Cases | Active Cases | Recovered<br>Cases | Deaths |
|-------------------|----------------------------------|--------------|--------------------|--------|
| Harnett<br>County | 2460                             | 328          | 1991               | 63     |
|                   |                                  |              |                    |        |

\*Data reported as of October 9, 2020

#### Harnett COVID-19 Cases



Total Cases Per Week



### Confirmed Cases by Age



#### Positive Cases By Race



#### Positive Cases by Ethnicity



#### Confirmed Cases by Gender



#### COVID-19 Deaths by Age



#### Deaths by Gender



## Harnett County Health Department 910-893-7550 www.harnett.org/health