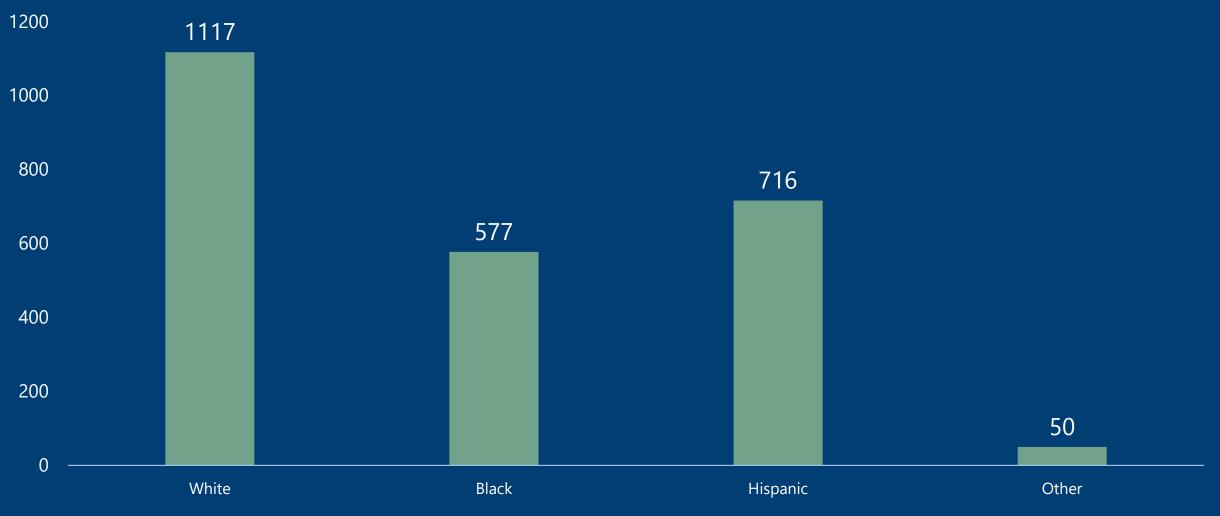

# Harnett County COVID-19 Cases

October 9, 2020

strong roots • new growth

| County            | Laboratory<br>Confirmed<br>Cases | Active Cases | Recovered<br>Cases | Deaths |
|-------------------|----------------------------------|--------------|--------------------|--------|
| Harnett<br>County | 2460                             | 328          | 1991               | 63     |
|                   |                                  |              |                    |        |

\*Data reported as of October 9, 2020

#### Harnett COVID-19 Cases



Total Cases Per Week



### Confirmed Cases by Age



#### Positive Cases By Race



#### Positive Cases by Ethnicity



#### Confirmed Cases by Gender



#### COVID-19 Deaths by Age



#### Deaths by Gender



## Harnett County Health Department 910-893-7550 www.harnett.org/health