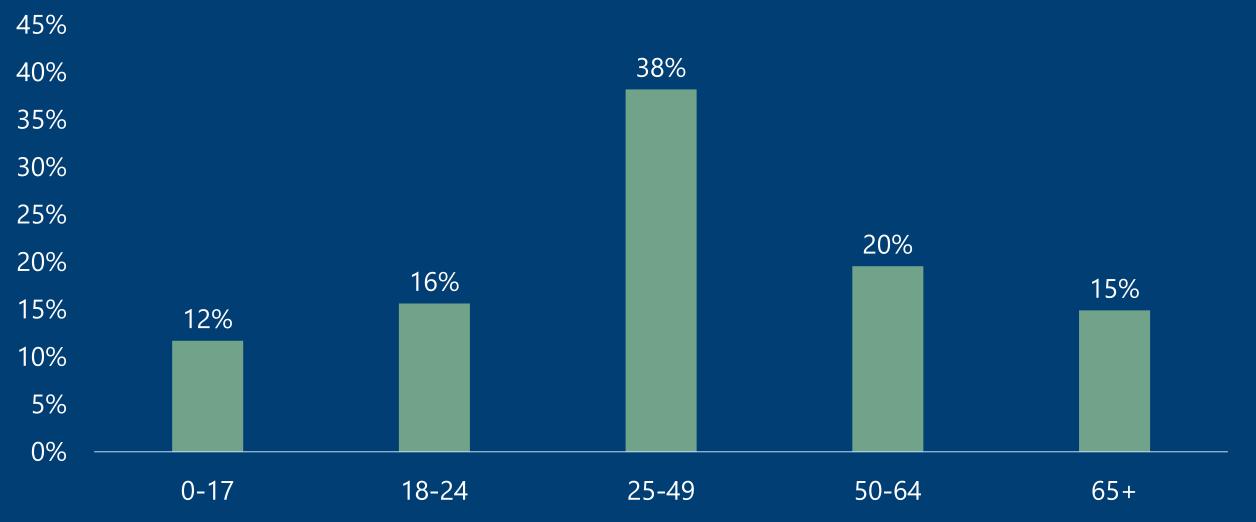

# Harnett County COVID-19 Cases

October 9, 2020

strong roots • new growth

| County            | Laboratory<br>Confirmed<br>Cases | Active Cases | Recovered<br>Cases | Deaths |
|-------------------|----------------------------------|--------------|--------------------|--------|
| Harnett<br>County | 2460                             | 328          | 1991               | 63     |
|                   |                                  |              |                    |        |

\*Data reported as of October 9, 2020

#### Harnett COVID-19 Cases



Total Cases Per Week



### Confirmed Cases by Age



#### Positive Cases By Race



#### Positive Cases by Ethnicity



#### Confirmed Cases by Gender



#### COVID-19 Deaths by Age



#### Deaths by Gender



## Harnett County Health Department 910-893-7550 www.harnett.org/health