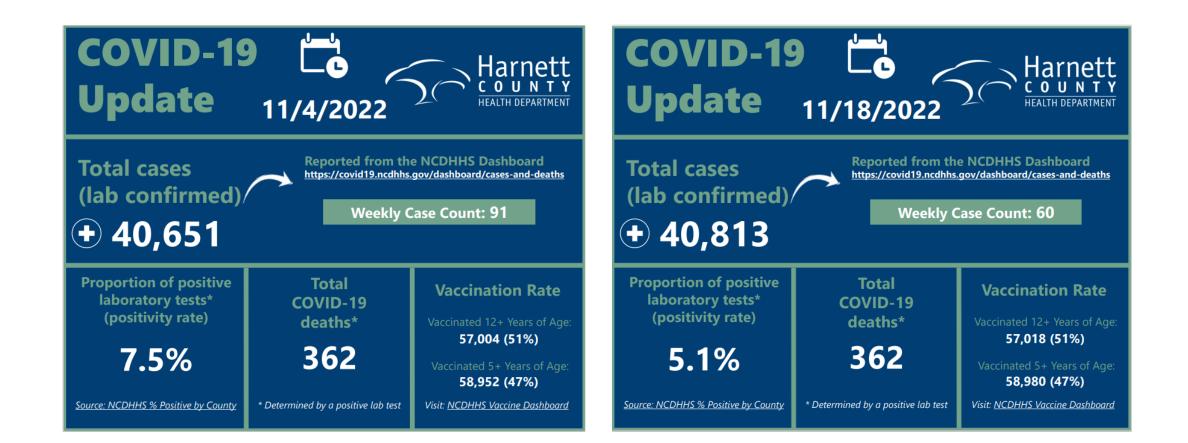

Total<br>COVID-19<br>deaths*<br><b>362</b> | Vaccination Rate<br>Vaccinated 12+ Years of Age:<br>56,989 (51%)<br>Vaccinated 5+ Years of Age:<br>58,923 (47%) | Proportion of positive<br>laboratory tests*<br>(positivity rate)<br>7.2% | Total<br>COVID-19<br>deaths*<br><b>362</b> | Vaccination Rate<br>Vaccinated 12+ Years of Ag<br>57,024 (51%)<br>Vaccinated 5+ Years of Ag<br>58,967 (47%) |
|   | * Determined by a positive lab test        | Visit: <u>NCDHHS Vaccine Dashboard</u>                                                                          | Source: NCDHHS % Positive by County                                      | * Determined by a positive lab test        | Visit: NCDHHS Vaccine Dashboa                                                                               |

#### November





## For more information regarding community health data please call our office at 910-893-7550