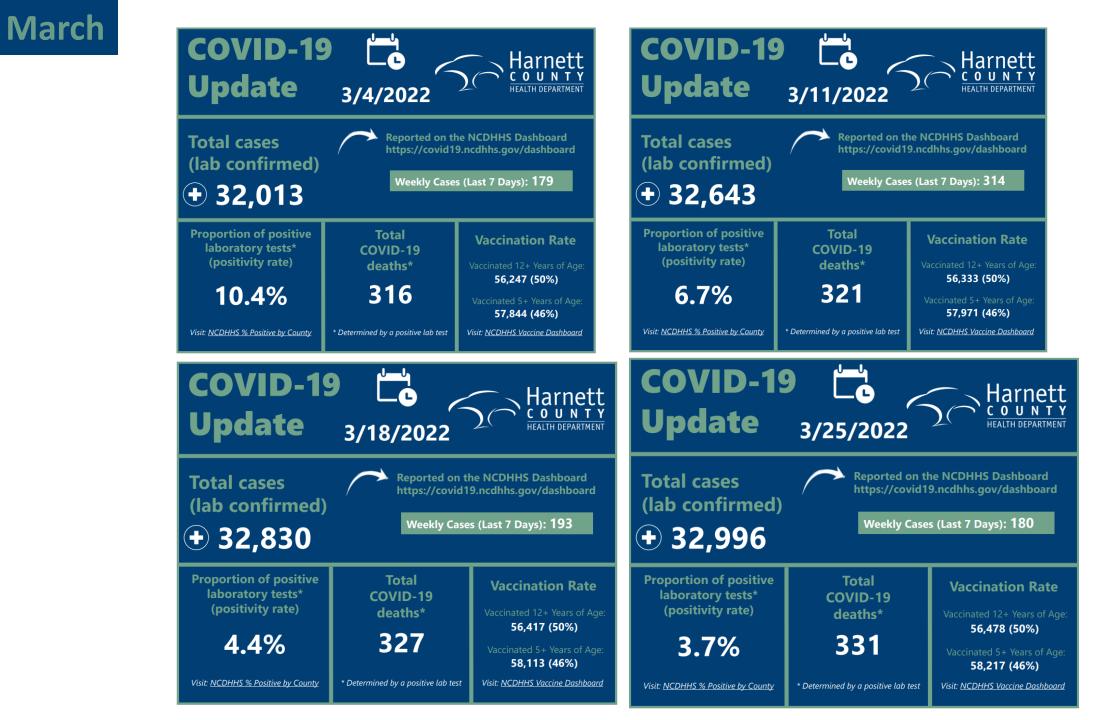

# HEALTH DEPARTMENT

#### 2022 COVID-19 Community Health Data

### COVID-19 Data -2022

 This report provides COVID-19 information and is provided to members of the community through online access @ www.harnett.org/health









**April** 

**Proportion of positive** laboratory tests\* (positivity rate)

3.2%

Source: NCDHHS % Positive by Count

|     | 4/14/2022                           |                                                                                                                                   | opdate                                                           | 4/22/2022                           | HEALTH DEPARTMENT                                                                                                                                                              | opuate                                                           | 4/29/2022                           | HEALTH DEPARTMENT                                               |
|-----|-------------------------------------|-