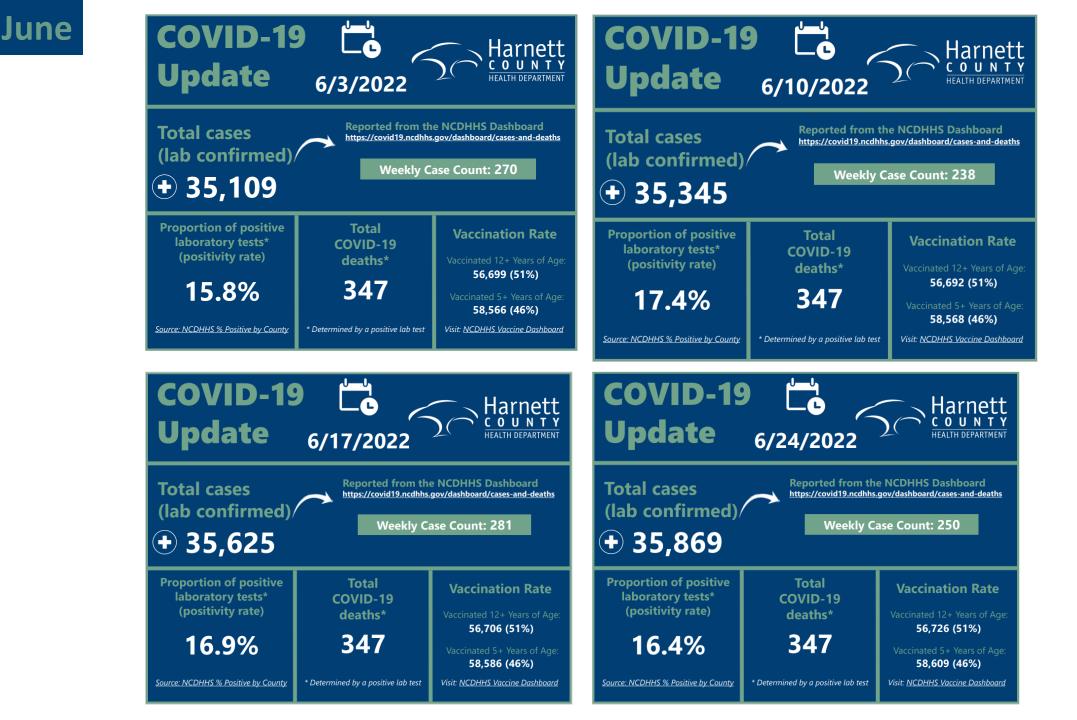

Visit: NCDHHS Vaccine Dashboard

**Reported from the NCDHHS Dashboard** 

https://covid19.ncdhhs.gov/dashboard/cases-and-deaths

Weekly Case Count: 332

May

| October | <ul> <li>COVID-19</li> <li>Covid D-19</li> <li>Covid D-10</li> <li>Covid D-10</li></ul> |                                                                            |                                                                                                                                                           | COVID-19       Image: Covid Decision of the covi |                                                                            |                                                                                                                                                           |
|---------|-----------------------------------------------------------------------------------------------------------------------------------------------------------------------------------------------------------------------------------------------------------------------------------------------------------------------------------------------------------------------------------------------------------------------------------------------------------------------------------------------------------------------------------------------------------------------------------------------------------------------------------------------------------------------------------------------------------------------------------------------------------------------------------------------------------------------------------------------------------------------------------------------------------------------------------------------------------------------------------------------------------------------------------------------------------------------------------------------------------------------------------------------------------------------------------------------------------------------------------------------------------------------------------------------------------------------------------------------------------------------------------------------------------------------------------------------------------------------------------------------------------------------------------------------------------------------------------------------------------------------------------------------------------------------------------------------------------------------------------------------------------------------------|----------------------------------------------------------------------------|-----------------------------------------------------------------------------------------------------------------------------------------------------------|----------------------------------------------------------------------------------------------------------------------------------------------------------------------------------------------------------------------------------------------------------------------------------------------------------------------------------------------------------------------------------------------------------------------------------------------------------------------------------------------------------------------------------------------------------------------------------------------------------------------------------------------------------------------------------------------------------------------------------------------------------------------------------------------------------------------------------------------------------------------------------------------------------------------------------------------------------------------------------------------------------------------------------------------------------------------------------------------------------------------------------------------------------------------------------------------------------------------------------------------------------------------------------------------------------------------------------------------------------------------------------------------------------------------------------------------------------------------------------------------------------------------------------------------------------------------------------------------------------------------------------------------------------------------------------------------------------------------------------------------------------------------------------------------------------------------------------------------------------------------------------------------------------------------------------------------------------------------------------------------------------------------------------------------------------------------------------------|----------------------------------------------------------------------------|-----------------------------------------------------------------------------------------------------------------------------------------------------------|
|         |                                                                                                                                                                                                                                                                                                                                                                                                                                                                                                                                                                                                                                                                                                                                                                                                                                                                                                                                                                                                                                                                                                                                                                                                                                                                                                                                                                                                                                                                                                                                                                                                                                                                                                                                                                             |                                                                            |                                                                                                                                                           |                                                                                                                                                                                                                                                                                                                                                                                                                                                                                                                                                                                                                                                                                                                                                                                                                                                                                                                                                                                                                                                                                                                                                                                                                                                                                                                                                                                                                                                                                                                                                                                                                                                                                                                                                                                                                                                                                                                                                                                                                                                                                        |                                                                            |                                                                                                                                                           |
|         | Proportion of positive<br>laboratory tests*<br>(positivity rate)<br>14.8%<br>Source: NCDHHS % Positive by County                                                                                                                                                                                                                                                                                                                                                                                                                                                                                                                                                                                                                                                                                                                                                                                                                                                                                                                                                                                                                                                                                                                                                                                                                                                                                                                                                                                                                                                                                                                                                                                                                                                            | Total<br>COVID-19<br>deaths*<br>362<br>* Determined by a positive lab test | Vaccination Rate<br>Vaccinated 12+ Years of Age:<br>57,012 (51%)<br>Vaccinated 5+ Years of Age:<br>58,951 (47%)<br>Visit: <u>NCDHHS Vaccine Dashboard</u> | Proportion of positive<br>laboratory tests*<br>(positivity rate)<br>11.5%<br>Source: NCDIHHS % Positive by County                                                                                                                                                                                                                                                                                                                                                                                                                                                                                                                                                                                                                                                                                                                                                                                                                                                                                                                                                                                                                                                                                                                                                                                                                                                                                                                                                                                                                                                                                                                                                                                                                                                                                                                                                                                                                                                                                                                                                                      | Total<br>COVID-19<br>deaths*<br>362<br>* Determined by a positive lab test | Vaccination Rate<br>Vaccinated 12+ Years of Age:<br>56,989 (51%)<br>Vaccinated 5+ Years of Age:<br>58,923 (47%)<br>Visit: <u>NCDHHS Vaccine Dashboard</u> |
|         | COVID-19 Harnett<br>Update 10/21/2022 Harnett<br>HEALTH DEPARTMENT                                                                                                                                                                                                                                                                                                                                                                                                                                                                                                                                                                                                                                                                                                                                                                                                                                                                                                                                                                                                                                                                                                                                                                                                                                                                                                                                                                                                                                                                                                                                                                                                                                                                                                          |                                                                            |                                                                                                                                                           | COVID-19 County<br>Update 10/28/2022 Harnett                                                                                                                                                                                                                                                                                                                                                                                                                                                                                                                                                                                                                                                                                                                                                                                                                                                                                                                                                                                                                                                                                                                                                                                                                                                                                                                                                                                                                                                                                                                                                                                                                                                                                                                                                                                                                                                                                                                                                                                                                                           |                                                                            |                                                                                                                                                           |
|         | Total cases<br>(lab confirmed)<br>+ 40,447                                                                                                                                                                                                                                                                                                                                                                                                                                                                                                                                                                                                                                                                                                                                                                                                                                                                                                                                                                                                                                                                                                                                                                                                                                                                                                                                                                                                                                                                                                                                                                                                                                                                                                                                  | https://covid19.ncdhi                                                      | he NCDHHS Dashboard<br>hs.gov/dashboard/cases-and-deaths<br>Case Count: 83                                                                                | Total cases<br>(lab confirmed)<br>• 40,562                                                                                                                                                                                                                                                                                                                                                                                                                                                                                                                                                                                                                                                                                                                                                                                                                                                                                                                                                                                                                                                                                                                                                                                                                                                                                                                                                                                                                                                                                                                                                                                                                                                                                                                                                                                                                                                                                                                                                                                                                                             | https://covid19.ncdhh                                                      | he NCDHHS Dashboard<br>as.gov/dashboard/cases-and-deaths<br>Case Count: 116                                                                               |