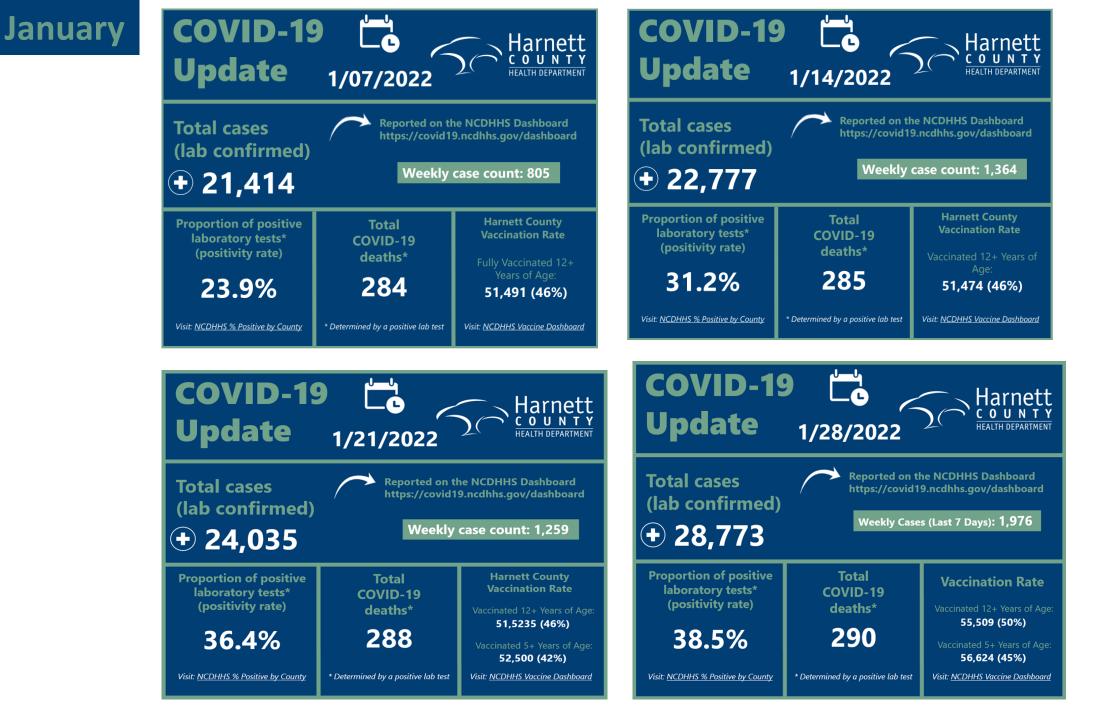

### COVID-19 Data -2022

 This report provides COVID-19 information and is provided to members of the community through online access @ www.harnett.org/health

**April** 

**Proportion of positive** laboratory tests\* (positivity rate)