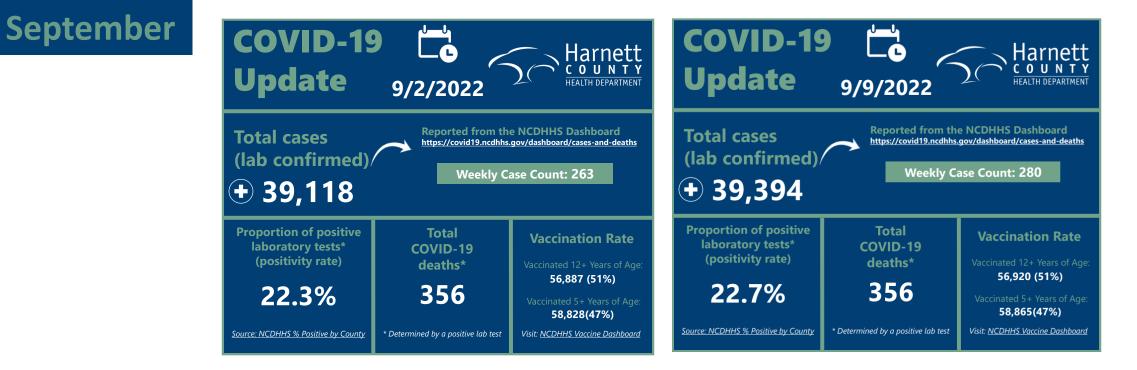

### COVID-19 Data -2022

 This report provides COVID-19 information and is provided to members of the community through online access @ www.harnett.org/health

**April** 

**Proportion of positive** laboratory tests\* (positivity rate)

3.2%

Source: NCDHHS % Positive by Count

|     | 4/14/2022                           |                                                                                                                                   | opdate                                                           | 4/22/2022                           | HEALTH DEPARTMENT                                                                                                                                                              | opuate                                                           | 4/29/2022                           | HEALTH DEPARTMENT                                               |
|-----|-------------------------------------|-----------------------------------------------------------------------------------------------------------------------------------|------------------------------------------------------------------|-------------------------------------|--------------------------------------------------------------------------------------------------------------------------------------------------------------------------------|------------------------------------------------------------------|-------------------------------------|-----------------------------------------------------------------|
| d)  |                                     | Total cases<br>(lab confirmed)Reported from the NCDHHS Dashboard<br>https://covid19.ncdhhs.gov/dashboard/cases-and-deaths• 33,613 |                                                                  |                                     | Total cases<br>(lab confirmed)       Reported from the NCDHHS Dashboard<br>https://covid19.ncdhhs.gov/dashboard/cases-and-deaths         • 33,914       Weekly Case Count: 302 |                                                                  |                                     |                                                                 |
| e   | Total<br>COVID-19<br>deaths*        | Vaccination Rate                                                                                                                  | Proportion of positive<br>laboratory tests*<br>(positivity rate) | Total<br>COVID-19<br>deaths*        | Vaccination Rate Vaccinated 12+ Years of Age:                                                                                                                                  | Proportion of positive<br>laboratory tests*<br>(positivity rate) | Total<br>COVID-19<br>deaths*        | Vaccination Rate<br>Vaccinated 12+ Years of Age<br>56,654 (51%) |
|     | 333                                 | 56,542 (50%)<br>Vaccinated 5+ Years of Age:<br>58,335 (46%)                                                                       | 3.5%                                                             | 333                                 | 56,588 (50%)<br>Vaccinated 5+ Years of Age:<br>58,400 (46%)                                                                                                                    | 5.2%                                                             | 337                                 | Vaccinated 5+ Years of Age<br>58,483 (46%)                      |
| nty | * Determined by a positive lab test | Visit: NCDHHS Vaccine Dashboard                                                                                                   | Source: NCDHHS % Positive by County                              | * Determined by a positive lab test | Visit: <u>NCDHHS Vaccine Dashboard</u>                                                                                                                                         | Source: NCDHHS % Positive by County                              | * Determined by a positive lab test | Visit: <u>NCDHHS Vaccine Dashboard</u>                          |