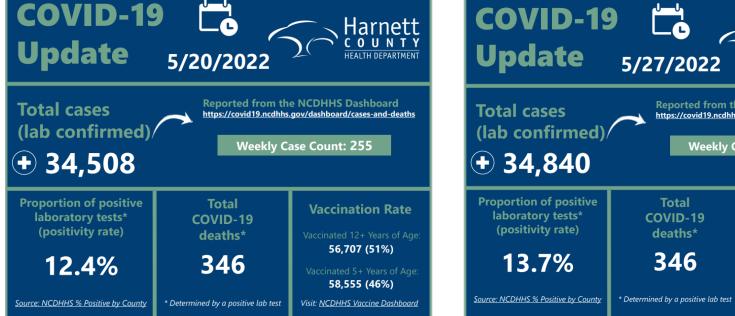

Harnett

| Total cases<br>(lab confirmed)/<br>+ 34,071                      | https://covid19.ncdhhs              | e NCDHHS Dashboard<br>.gov/dashboard/cases-and-deaths<br>ase Count: 160 | Total cases<br>(lab confirmed)<br>+ 34,257<br>Reported from the NCDHHS Dashboard/cases-and<br>Weekly Case Count: 187 |                                     |                                                  |
|------------------------------------------------------------------|-------------------------------------|-------------------------------------------------------------------------|----------------------------------------------------------------------------------------------------------------------|-------------------------------------|--------------------------------------------------|
| Proportion of positive<br>laboratory tests*<br>(positivity rate) | Total<br>COVID-19<br>deaths*        | Vaccination Rate                                                        | Proportion of positive<br>laboratory tests*<br>(positivity rate)                                                     | Total<br>COVID-19<br>deaths*        | Vaccination                                      |
| 8.1%                                                             | 343                                 | 56,664 (51%)<br>Vaccinated 5+ Years of Age:<br>58,499 (46%)             | 10.8%                                                                                                                | 346                                 | 56,687 (519<br>Vaccinated 5+ Year<br>58,525 (469 |
|                                                                  | * Determined by a positive lab test | Visit: NCDHHS Vaccine Dashboard                                         | Source: NCDHHS % Positive by County                                                                                  | * Determined by a positive lab test | Visit: <u>NCDHHS Vaccine I</u>                   |

Total

COVID-19

deaths\*

346

EALTH DEPARTMENT

**Vaccination Rate** 

56,707 (51%)

58,565 (46%)

Visit: NCDHHS Vaccine Dashboard

**Reported from the NCDHHS Dashboard** 

https://covid19.ncdhhs.gov/dashboard/cases-and-deaths

Weekly Case Count: 332

May

| October | <ul> <li>COVID-19</li> <li>Covid D-19</li> <li>Covid D-10</li> <li>Covid D-10</li></ul> |                                                                            |                                                                                                                                                           | COVID-19       Image: Covid Decision of the covi |                                                                            |                                                                                                                                                           |
|---------|-----------------------------------------------------------------------------------------------------------------------------------------------------------------------------------------------------------------------------------------------------------------------------------------------------------------------------------------------------------------------------------------------------------------------------------------------------------------------------------------------------------------------------------------------------------------------------------------------------------------------------------------------------------------------------------------------------------------------------------------------------------------------------------------------------------------------------------------------------------------------------------------------------------------------------------------------------------------------------------------------------------------------------------------------------------------------------------------------------------------------------------------------------------------------------------------------------------------------------------------------------------------------------------------------------------------------------------------------------------------------------------------------------------------------------------------------------------------------------------------------------------------------------------------------------------------------------------------------------------------------------------------------------------------------------------------------------------------------------------------------------------------------------|----------------------------------------------------------------------------|-----------------------------------------------------------------------------------------------------------------------------------------------------------|----------------------------------------------------------------------------------------------------------------------------------------------------------------------------------------------------------------------------------------------------------------------------------------------------------------------------------------------------------------------------------------------------------------------------------------------------------------------------------------------------------------------------------------------------------------------------------------------------------------------------------------------------------------------------------------------------------------------------------------------------------------------------------------------------------------------------------------------------------------------------------------------------------------------------------------------------------------------------------------------------------------------------------------------------------------------------------------------------------------------------------------------------------------------------------------------------------------------------------------------------------------------------------------------------------------------------------------------------------------------------------------------------------------------------------------------------------------------------------------------------------------------------------------------------------------------------------------------------------------------------------------------------------------------------------------------------------------------------------------------------------------------------------------------------------------------------------------------------------------------------------------------------------------------------------------------------------------------------------------------------------------------------------------------------------------------------------------|----------------------------------------------------------------------------|-----------------------------------------------------------------------------------------------------------------------------------------------------------|
|         |                                                                                                                                                                                                                                                                                                                                                                                                                                                                                                                                                                                                                                                                                                                                                                                                                                                                                                                                                                                                                                                                                                                                                                                                                                                                                                                                                                                                                                                                                                                                                                                                                                                                                                                                                                             |                                                                            |                                                                                                                                                           |                                                                                                                                                                                                                                                                                                                                                                                                                                                                                                                                                                                                                                                                                                                                                                                                                                                                                                                                                                                                                                                                                                                                                                                                                                                                                                                                                                                                                                                                                                                                                                                                                                                                                                                                                                                                                                                                                                                                                                                                                                                                                        |                                                                            |                                                                                                                                                           |
|         | Proportion of positive<br>laboratory tests*<br>(positivity rate)<br>14.8%<br>Source: NCDHHS % Positive by County                                                                                                                                                                                                                                                                                                                                                                                                                                                                                                                                                                                                                                                                                                                                                                                                                                                                                                                                                                                                                                                                                                                                                                                                                                                                                                                                                                                                                                                                                                                                                                                                                                                            | Total<br>COVID-19<br>deaths*<br>362<br>* Determined by a positive lab test | Vaccination Rate<br>Vaccinated 12+ Years of Age:<br>57,012 (51%)<br>Vaccinated 5+ Years of Age:<br>58,951 (47%)<br>Visit: <u>NCDHHS Vaccine Dashboard</u> | Proportion of positive<br>laboratory tests*<br>(positivity rate)<br>11.5%<br>Source: NCDIHHS % Positive by County                                                                                                                                                                                                                                                                                                                                                                                                                                                                                                                                                                                                                                                                                                                                                                                                                                                                                                                                                                                                                                                                                                                                                                                                                                                                                                                                                                                                                                                                                                                                                                                                                                                                                                                                                                                                                                                                                                                                                                      | Total<br>COVID-19<br>deaths*<br>362<br>* Determined by a positive lab test | Vaccination Rate<br>Vaccinated 12+ Years of Age:<br>56,989 (51%)<br>Vaccinated 5+ Years of Age:<br>58,923 (47%)<br>Visit: <u>NCDHHS Vaccine Dashboard</u> |
|         | COVID-19 Harnett<br>Update 10/21/2022 Harnett<br>HEALTH DEPARTMENT                                                                                                                                                                                                                                                                                                                                                                                                                                                                                                                                                                                                                                                                                                                                                                                                                                                                                                                                                                                                                                                                                                                                                                                                                                                                                                                                                                                                                                                                                                                                                                                                                                                                                                          |                                                                            |                                                                                                                                                           | COVID-19 County<br>Update 10/28/2022 Harnett                                                                                                                                                                                                                                                                                                                                                                                                                                                                                                                                                                                                                                                                                                                                                                                                                                                                                                                                                                                                                                                                                                                                                                                                                                                                                                                                                                                                                                                                                                                                                                                                                                                                                                                                                                                                                                                                                                                                                                                                                                           |                                                                            |                                                                                                                                                           |
|         | Total cases<br>(lab confirmed)<br>+ 40,447                                                                                                                                                                                                                                                                                                                                                                                                                                                                                                                                                                                                                                                                                                                                                                                                                                                                                                                                                                                                                                                                                                                                                                                                                                                                                                                                                                                                                                                                                                                                                                                                                                                                                                                                  | https://covid19.ncdhi                                                      | he NCDHHS Dashboard<br>hs.gov/dashboard/cases-and-deaths<br>Case Count: 83                                                                                | Total cases<br>(lab confirmed)<br>• 40,562                                                                                                                                                                                                                                                                                                                                                                                                                                                                                                                                                                                                                                                                                                                                                                                                                                                                                                                                                                                                                                                                                                                                                                                                                                                                                                                                                                                                                                                                                                                                                                                                                                                                                                                                                                                                                                                                                                                                                                                                                                             | https://covid19.ncdhh                                                      | he NCDHHS Dashboard<br>as.gov/dashboard/cases-and-deaths<br>Case Count: 116                                                                               |