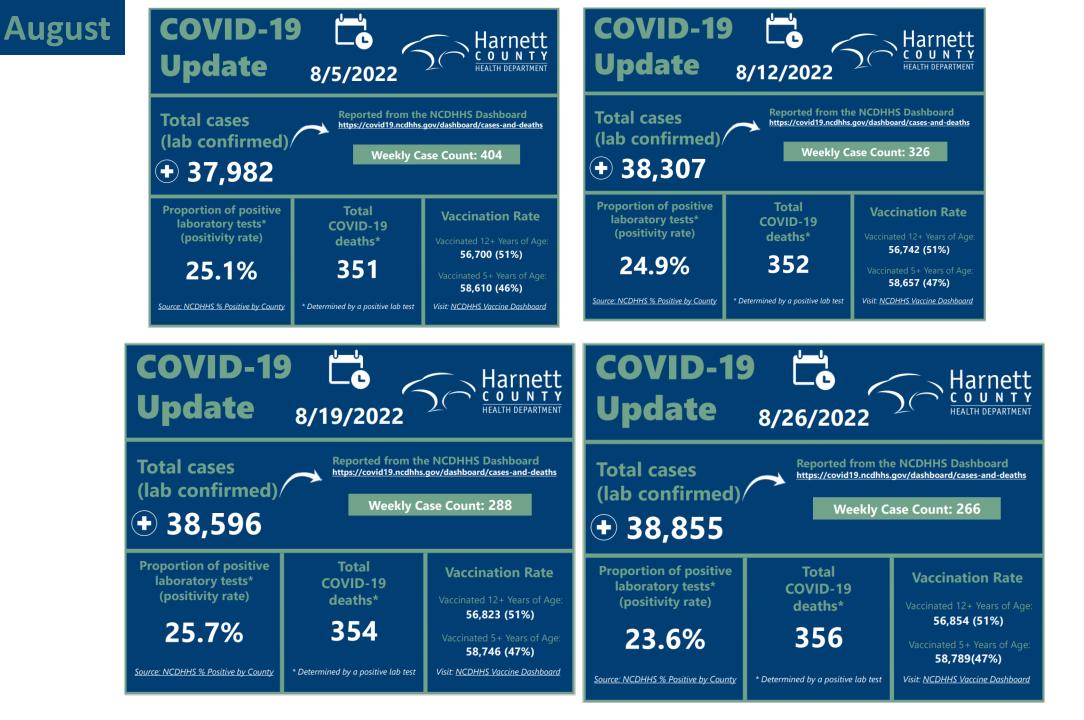

| 346                                 | 56,687 (519<br>Vaccinated 5+ Year<br>58,525 (469 |
|                                                                  | * Determined by a positive lab test | Visit: NCDHHS Vaccine Dashboard                                         | Source: NCDHHS % Positive by County                                                                                  | * Determined by a positive lab test | Visit: <u>NCDHHS Vaccine I</u>                   |

Total

COVID-19

deaths\*

346

EALTH DEPARTMENT

**Vaccination Rate** 

56,707 (51%)

58,565 (46%)

Visit: NCDHHS Vaccine Dashboard

**Reported from the NCDHHS Dashboard** 

https://covid19.ncdhhs.gov/dashboard/cases-and-deaths

Weekly Case Count: 332



May











| October | <ul> <li>COVID-19</li> <li>Covid D-19</li> <li>Covid D-10</li> <li>Covid D-10</li></ul> |                                                                            |                                                                                                                                                           | COVID-19       Image: Covid Decision of the covi |                                                                            |                                                                                                                                                           |
|---------|--------------------------------------------------------------------------------------------------------------------------------------------------------------------