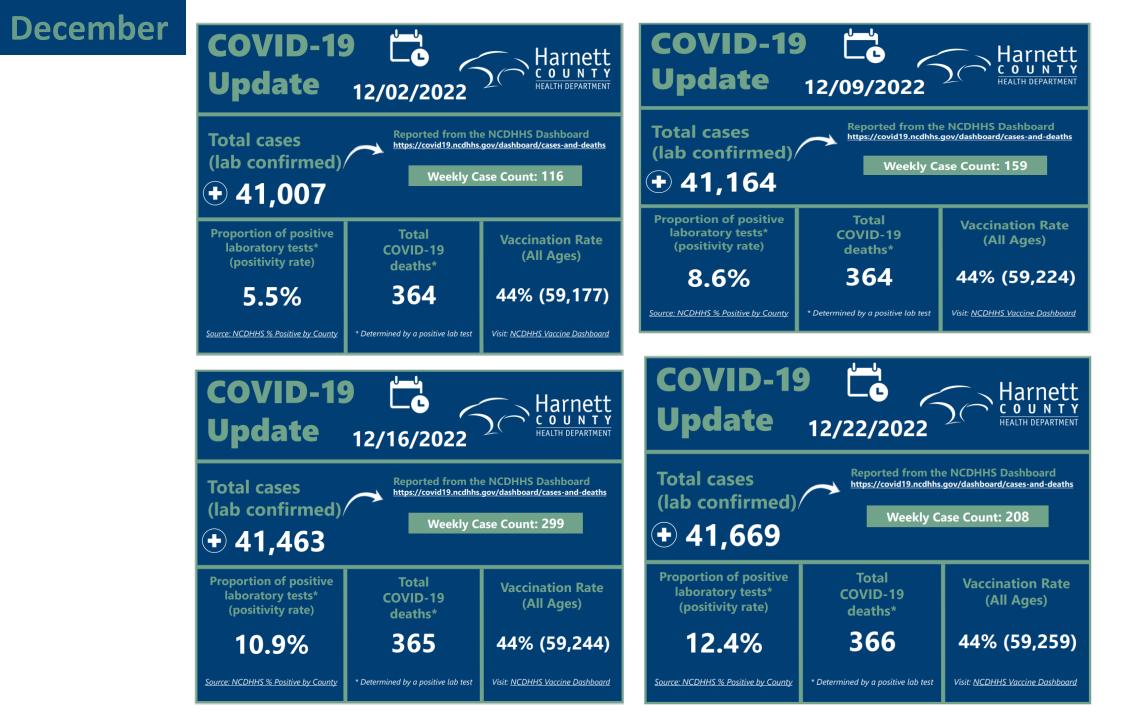

tal<br>COVID-19<br>deaths*<br><b>362</b> | Vaccination Rate<br>Vaccinated 12+ Years of Age:<br>56,989 (51%)<br>Vaccinated 5+ Years of Age:<br>58,923 (47%) | Proportion of positive<br>laboratory tests*<br>(positivity rate)<br>7.2% | Total<br>COVID-19<br>deaths*<br><b>362</b> | Vaccination Rate<br>Vaccinated 12+ Years of Ag<br>57,024 (51%)<br>Vaccinated 5+ Years of Ag<br>58,967 (47%) |
|   | * Determined by a positive lab test        | Visit: <u>NCDHHS Vaccine Dashboard</u>                                                                          | Source: NCDHHS % Positive by County                                      | * Determined by a positive lab test        | Visit: NCDHHS Vaccine Dashboa                                                                               |

#### November





## For more information regarding community health data please call our office at 910-893-7550