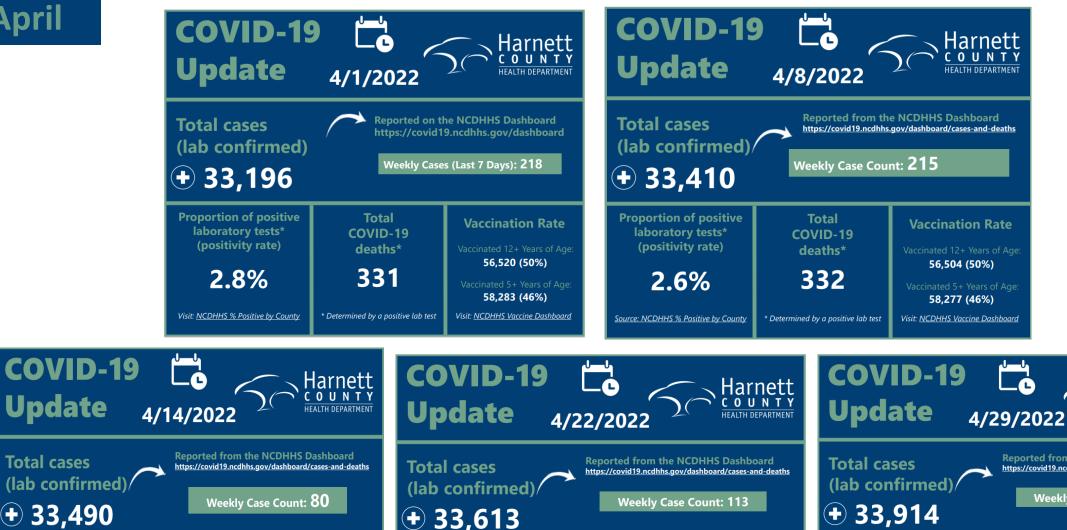

### COVID-19 Data -2022

 This report provides COVID-19 information and is provided to members of the community through online access @ www.harnett.org/health

**April** 

**Proportion of positive** laboratory tests\* (positivity rate)

3.2%

Source: NCDHHS % Positive by Count

|     | 4/14/2022                           |                                                                                                                                   | opdate                                                           | 4/22/2022                           | HEALTH DEPARTMENT                                                                                                                                                              | opuate                                                           | 4/29/2022                           | HEALTH DEPARTMENT                                               |
|-----|-------------------------------------|-----------------------------------------------------------------------------------------------------------------------------------|------------------------------------------------------------------|-------------------------------------|--------------------------------------------------------------------------------------------------------------------------------------------------------------------------------|------------------------------------------------------------------|-------------------------------------|-----------------------------------------------------------------|
| d)  |                                     | Total cases<br>(lab confirmed)Reported from the NCDHHS Dashboard<br>https://covid19.ncdhhs.gov/dashboard/cases-and-deaths• 33,613 |                                                                  |                                     | Total cases<br>(lab confirmed)       Reported from the NCDHHS Dashboard<br>https://covid19.ncdhhs.gov/dashboard/cases-and-deaths         • 33,914       Weekly Case Count: 302 |                                                                  |                                     |                                                                 |
| e   | Total<br>COVID-19<br>deaths*        | Vaccination Rate                                                                                                                  | Proportion of positive<br>laboratory tests*<br>(positivity rate) | Total<br>COVID-19<br>deaths*        | Vaccination Rate Vaccinated 12+ Years of Age:                                                                                                                                  | Proportion of positive<br>laboratory tests*<br>(positivity rate) | Total<br>COVID-19<br>deaths*        | Vaccination Rate<br>Vaccinated 12+ Years of Age<br>56,654 (51%) |
|     | 333                                 | 56,542 (50%)<br>Vaccinated 5+ Years of Age:<br>58,335 (46%)                                                                       | 3.5%                                                             | 333                                 | 56,588 (50%)<br>Vaccinated 5+ Years of Age:<br>58,400 (46%)                                                                                                                    | 5.2%                                                             | 337                                 | Vaccinated 5+ Years of Age<br>58,483 (46%)                      |
| nty | * Determined by a positive lab test | Visit: NCDHHS Vaccine Dashboard                                                                                                   | Source: NCDHHS % Positive by County                              | * Determined by a positive lab test | Visit: <u>NCDHHS Vaccine Dashboard</u>                                                                                                                                         | Source: NCDHHS % Positive by County                              | * Determined by a positive lab test | Visit: <u>NCDHHS Vaccine Dashboard</u>                          |

Harnett

| Total cases<br>(lab confirmed)/<br>+ 34,071                      | https://covid19.ncdhhs              | e NCDHHS Dashboard<br>.gov/dashboard/cases-and-deaths<br>ase Count: 160 | Total cases<br>(lab confirmed)<br>+ 34,257<br>Reported from the NCDHHS Dashboard/cases-and<br>Weekly Case Count: 187 |                                     |                                                  |
|------------------------------------------------------------------|-------------------------------------|-------------------------------------------------------------------------|----------------------------------------------------------------------------------------------------------------------|-------------------------------------|--------------------------------------------------|
| Proportion of positive<br>laboratory tests*<br>(positivity rate) | Total<br>COVID-19<br>deaths*        | Vaccination Rate                                                        | Proportion of positive<br>laboratory tests*<br>(positivity rate)                                                     | Total<br>COVID-19<br>deaths*        | Vaccination                                      |
| 8.1%                                                             | 343                                 | 56,664 (51%)<br>Vaccinated 5+ Years of Age:<br>58,499 (46%)             | 10.8%                                                                                                                | 346                                 | 56,687 (519<br>Vaccinated 5+ Year<br>58,525 (469 |
|                                                                  | * Determined by a positive lab test | Visit: NCDHHS Vaccine Dashboard                                         | Source: NCDHHS % Positive by County                                                                                  | * Determined by a positive lab test | Visit: <u>NCDHHS Vaccine I</u>                   |