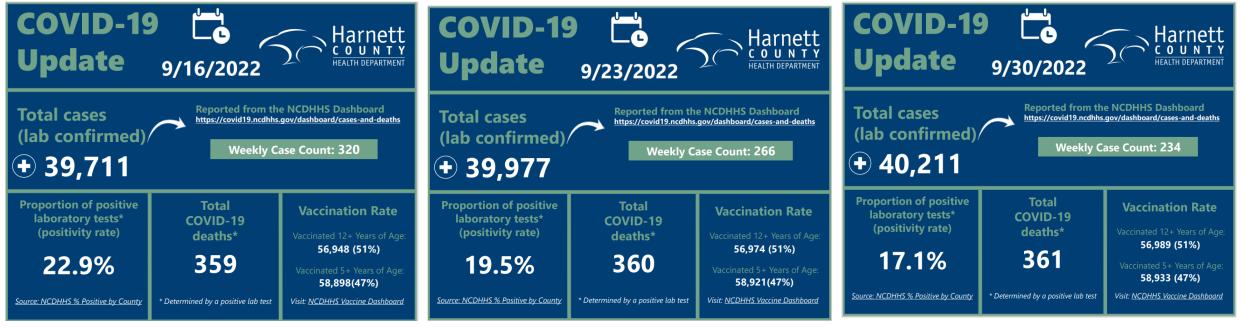

| 346                                 | 56,687 (519<br>Vaccinated 5+ Year<br>58,525 (469 |
|                                                                  | * Determined by a positive lab test | Visit: NCDHHS Vaccine Dashboard                                         | Source: NCDHHS % Positive by County                                                                                  | * Determined by a positive lab test | Visit: <u>NCDHHS Vaccine I</u>                   |

Total

COVID-19

deaths\*

346

EALTH DEPARTMENT

**Vaccination Rate** 

56,707 (51%)

58,565 (46%)

Visit: NCDHHS Vaccine Dashboard

**Reported from the NCDHHS Dashboard** 

https://covid19.ncdhhs.gov/dashboard/cases-and-deaths

Weekly Case Count: 332



May











| October | <ul> <li>COVID-19</li> <li>Covid D-19</li> <li>Covid D-10</li> <li>Covid D-10</li></ul> |                                                                            |                                                                                                                                                           | COVID-19       Image: Covid Decision of the covi |                                                                            |                                                                                                                                                           |
|---------|------------------------------------------------------------------------------------------------------------------------------------------------------------------------