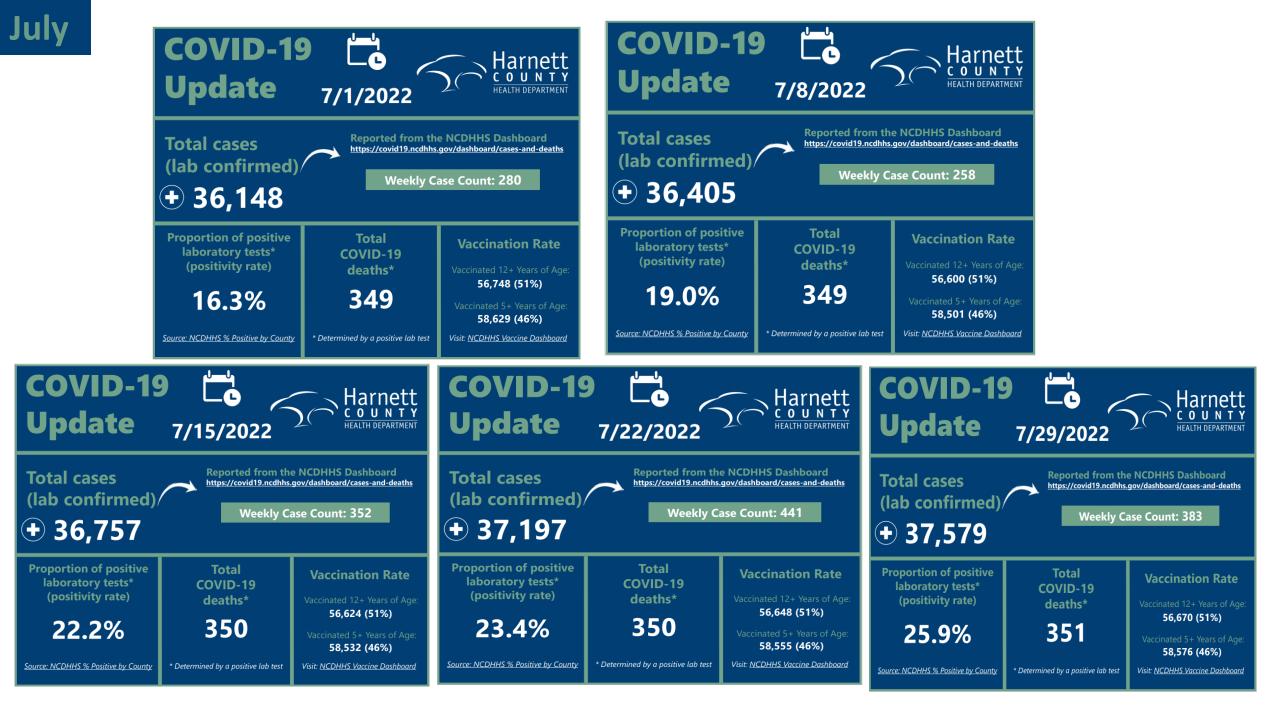

| 346                                 | 56,687 (519<br>Vaccinated 5+ Year<br>58,525 (469 |
|                                                                  | * Determined by a positive lab test | Visit: NCDHHS Vaccine Dashboard                                         | Source: NCDHHS % Positive by County                                                                                  | * Determined by a positive lab test | Visit: <u>NCDHHS Vaccine I</u>                   |

Total

COVID-19

deaths\*

346

EALTH DEPARTMENT

**Vaccination Rate** 

56,707 (51%)

58,565 (46%)

Visit: NCDHHS Vaccine Dashboard

**Reported from the NCDHHS Dashboard** 

https://covid19.ncdhhs.gov/dashboard/cases-and-deaths

Weekly Case Count: 332



May











| October | <ul> <li>COVID-19</li> <li>Covid D-19</li> <li>Covid D-10</li> <li>Covid D-10</li></ul> |                                                                            |                                                                                                                                                           | COVID-19       Image: Covid Decision of the covi |                                                                            |                                                                                                                                                           |
|---------|------------------------------------------------------------------------------------------------------------------------------------------------------------------