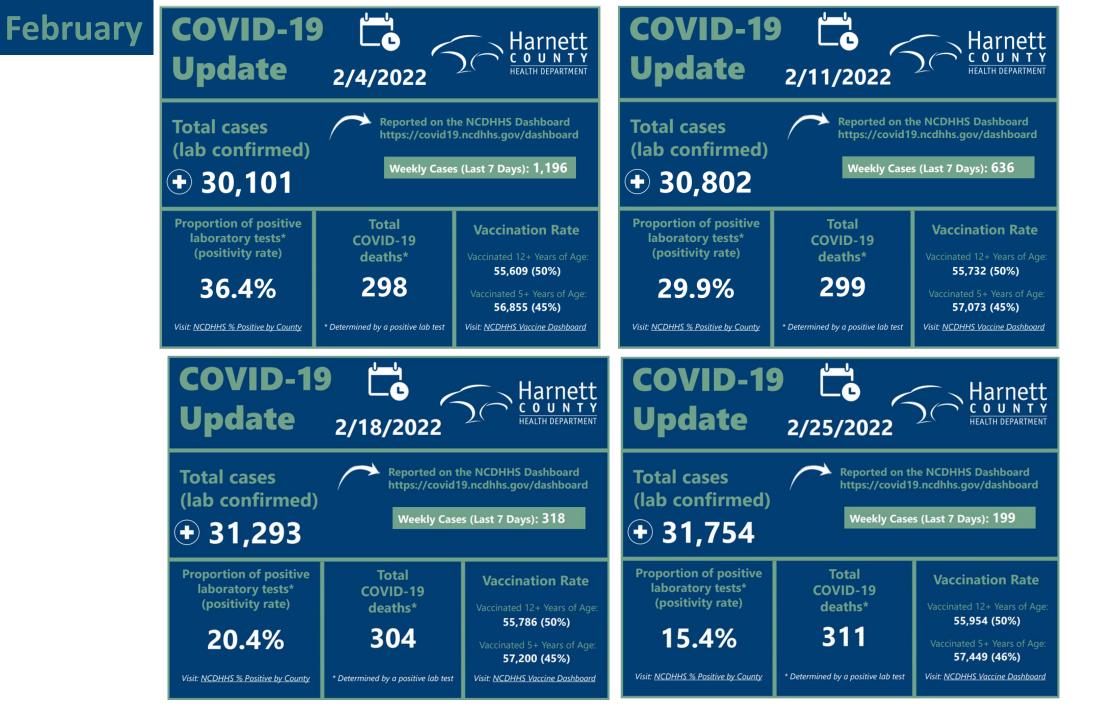

# HEALTH DEPARTMENT

#### 2022 COVID-19 Community Health Data

### COVID-19 Data -2022

 This report provides COVID-19 information and is provided to members of the community through online access @ www.harnett.org/health









**April** 

**Proportion of positive** laboratory tests\* (positivity rate)

3.2%

Source: NCDHHS % Positive by Count

|     | 4/14/2022                           |                                                                                                                                   | opdate                                                           | 4/22/2022                           | HEALTH DEPARTMENT                                                                                                                                                              | opuate                                                           | 4/29/2022                           | HEALTH DEPARTMENT                                               |
|-----|-------------------------------------