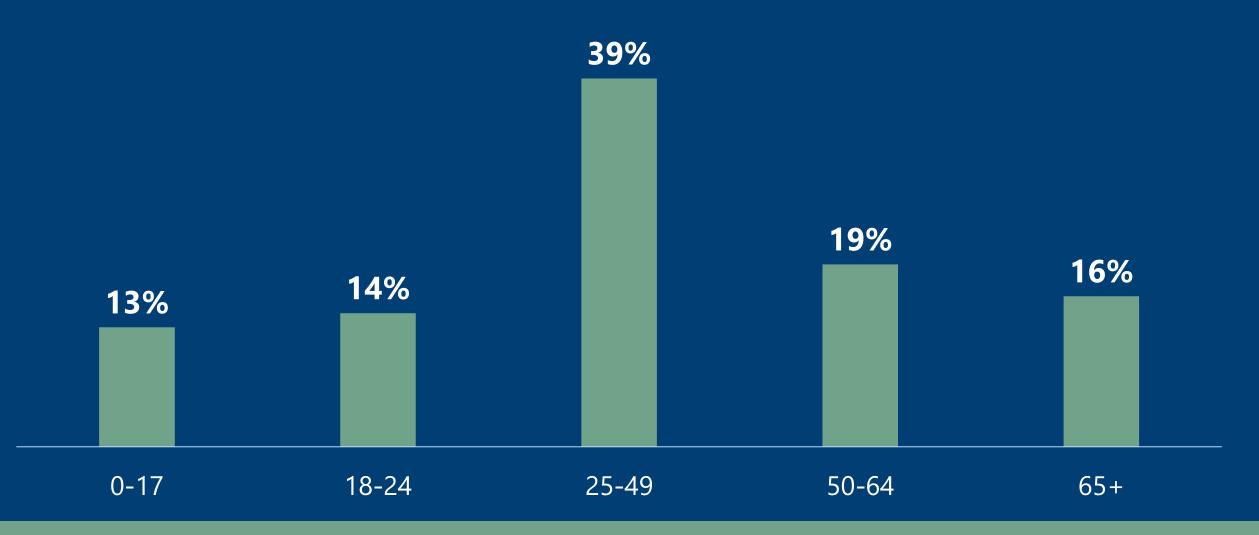

# Harnett County COVID-19 Cases

January 22, 2021

strong roots • new growth

| County            | Laboratory<br>Confirmed<br>Cases | Active Cases | Recovered<br>Cases | Deaths |
|-------------------|----------------------------------|--------------|--------------------|--------|
| Harnett<br>County | 7613                             | 1808         | 5389               | 107    |
|                   |                                  |              |                    |        |

\*Data reported as of January 22, 2021



Week Starting Date

#### Total Cases Per Week



#### Confirmed Cases by Age



#### Positive Cases By Race



## Positive Cases by Ethnicity



#### Confirmed Cases by Gender



## COVID-19 Deaths by Age



#### Deaths by Ethnicity



#### Deaths by Gender



# Harnett County Health Department 910-893-7550 www.harnett.org/health