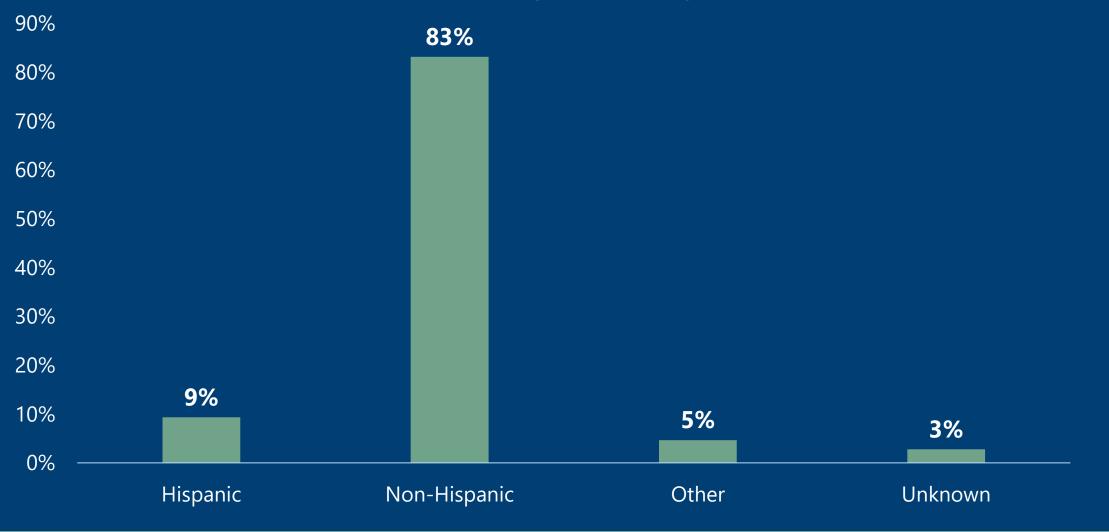

# Harnett County COVID-19 Cases

January 22, 2021

strong roots • new growth

| County            | Laboratory<br>Confirmed<br>Cases | Active Cases | Recovered<br>Cases | Deaths |
|-------------------|----------------------------------|--------------|--------------------|--------|
| Harnett<br>County | 7613                             | 1808         | 5389               | 107    |
|                   |                                  |              |                    |        |

\*Data reported as of January 22, 2021



Week Starting Date

#### Total Cases Per Week



#### Confirmed Cases by Age



#### Positive Cases By Race



## Positive Cases by Ethnicity



#### Confirmed Cases by Gender



## COVID-19 Deaths by Age



#### Deaths by Ethnicity



#### Deaths by Gender



# Harnett County Health Department 910-893-7550 www.harnett.org/health