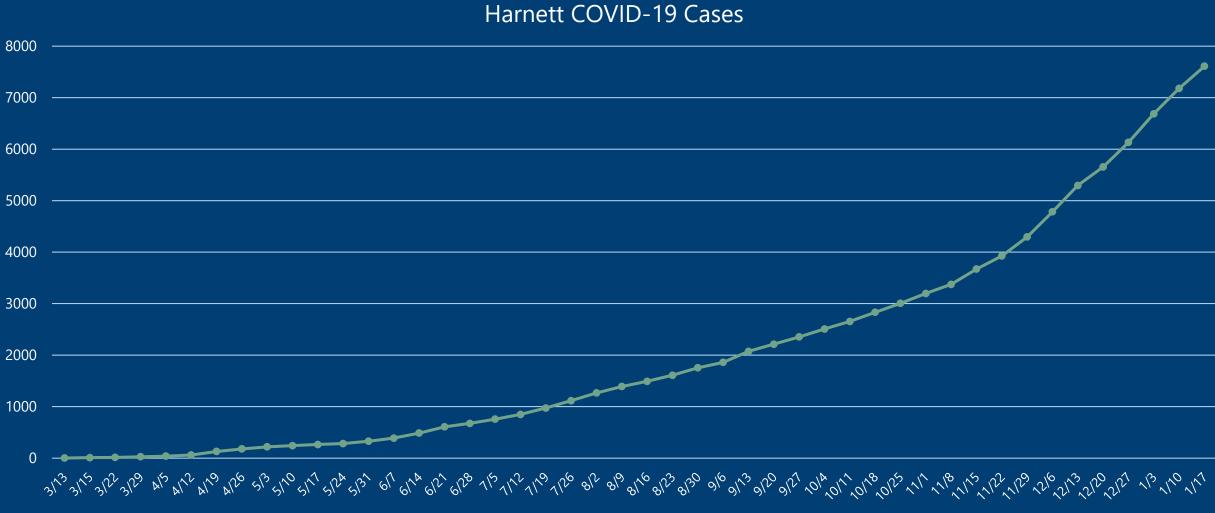

# Harnett County COVID-19 Cases

January 22, 2021

strong roots • new growth

| County            | Laboratory<br>Confirmed<br>Cases | Active Cases | Recovered<br>Cases | Deaths |
|-------------------|----------------------------------|--------------|--------------------|--------|
| Harnett<br>County | 7613                             | 1808         | 5389               | 107    |
|                   |                                  |              |                    |        |

\*Data reported as of January 22, 2021

Week Starting Date