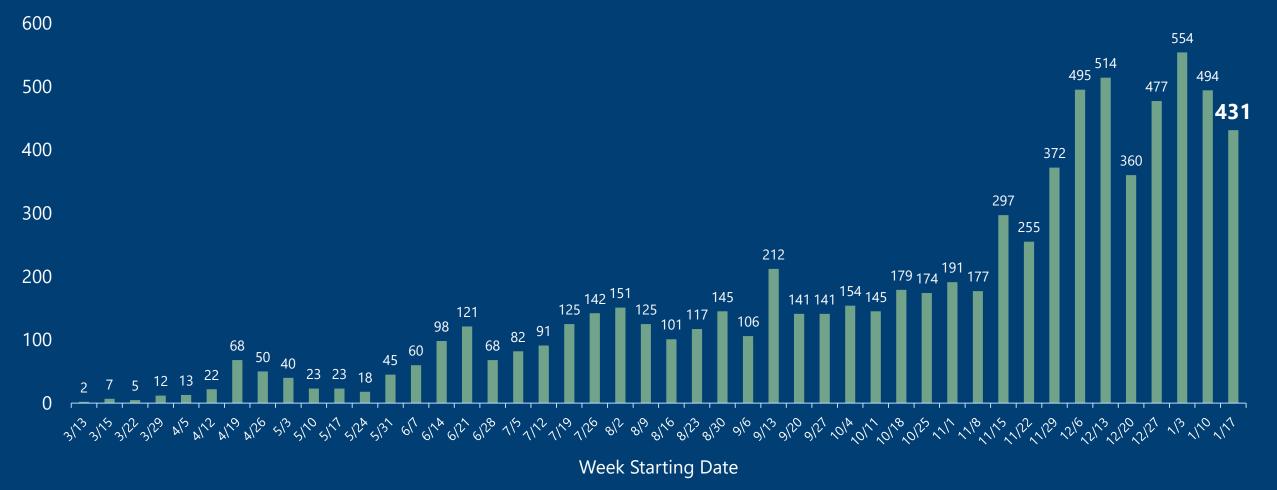

#### Total Cases Per Week

\*Data reported as of January 22, 2021

Week Starting Date