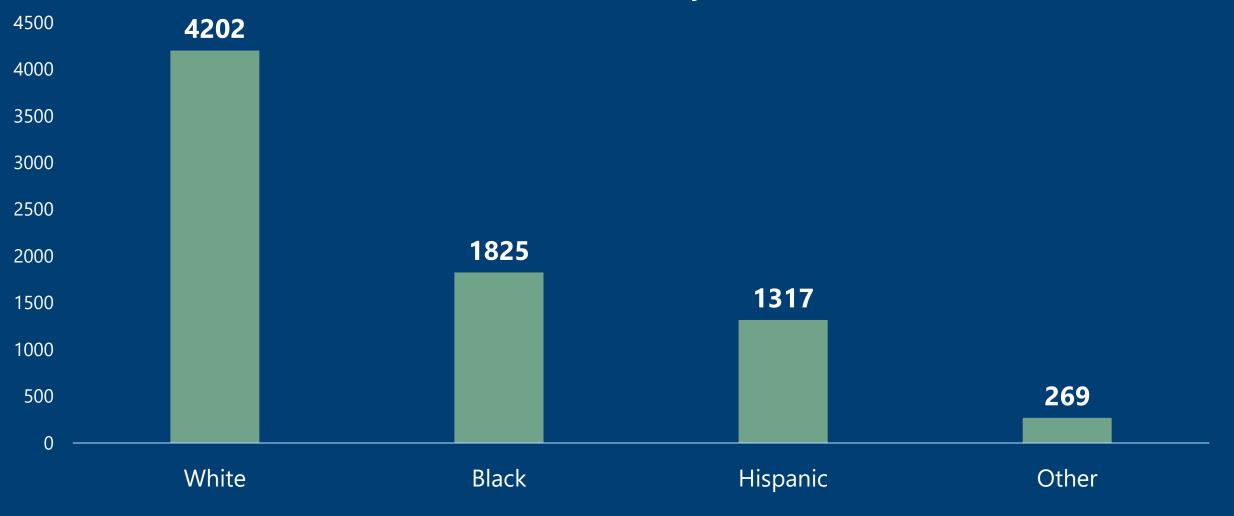

# Harnett County COVID-19 Cases

January 22, 2021

strong roots • new growth

| County            | Laboratory<br>Confirmed<br>Cases | Active Cases | Recovered<br>Cases | Deaths |
|-------------------|----------------------------------|--------------|--------------------|--------|
| Harnett<br>County | 7613                             | 1808         | 5389               | 107    |
|                   |                                  |              |                    |        |

\*Data reported as of January 22, 2021



Week Starting Date

#### Total Cases Per Week



#### Confirmed Cases by Age



#### Positive Cases By Race



## Positive Cases by Ethnicity



#### Confirmed Cases by Gender



## COVID-19 Deaths by Age



#### Deaths by Ethnicity



#### Deaths by Gender



# Harnett County Health Department 910-893-7550 www.harnett.org/health