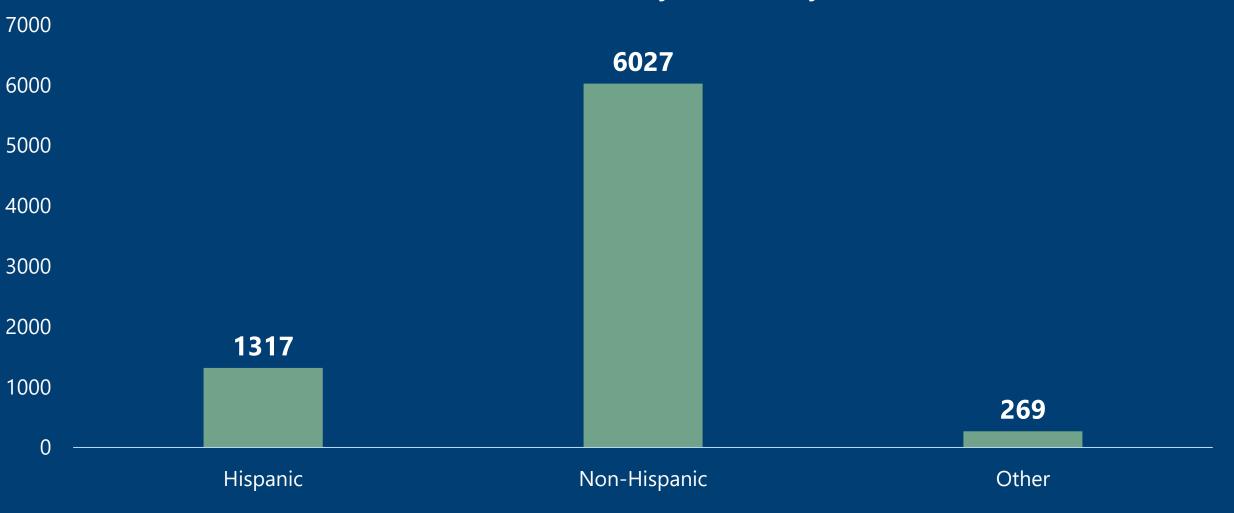

# Harnett County COVID-19 Cases

January 22, 2021

strong roots • new growth

| County            | Laboratory<br>Confirmed<br>Cases | Active Cases | Recovered<br>Cases | Deaths |
|-------------------|----------------------------------|--------------|--------------------|--------|
| Harnett<br>County | 7613                             | 1808         | 5389               | 107    |
|                   |                                  |              |                    |        |

\*Data reported as of January 22, 2021



Week Starting Date

#### Total Cases Per Week



#### Confirmed Cases by Age



#### Positive Cases By Race



## Positive Cases by Ethnicity



#### Confirmed Cases by Gender



## COVID-19 Deaths by Age



#### Deaths by Ethnicity



#### Deaths by Gender



# Harnett County Health Department 910-893-7550 www.harnett.org/health