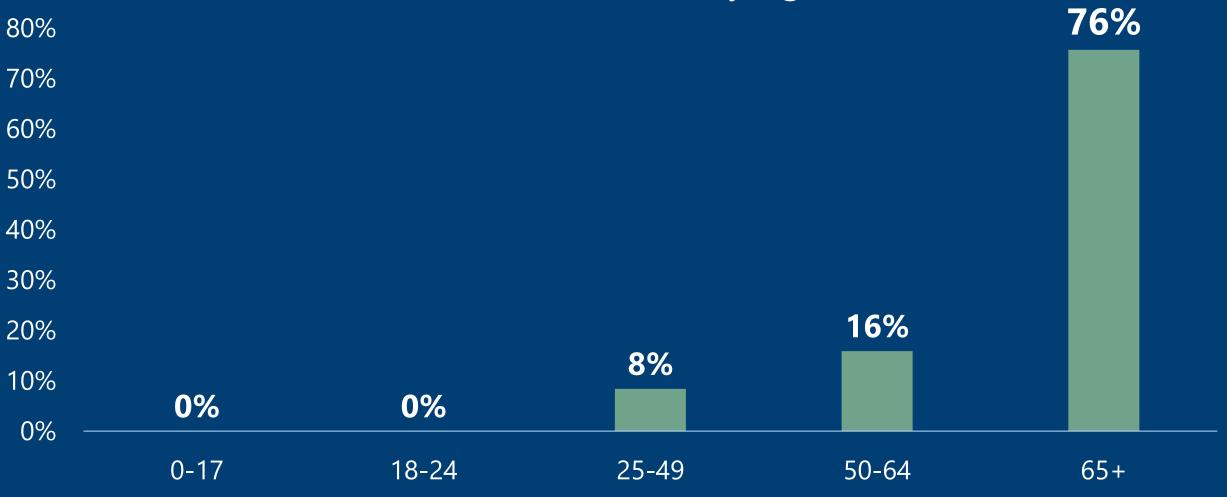

# Harnett County COVID-19 Cases

January 22, 2021

strong roots • new growth

| County            | Laboratory<br>Confirmed<br>Cases | Active Cases | Recovered<br>Cases | Deaths |
|-------------------|----------------------------------|--------------|--------------------|--------|
| Harnett<br>County | 7613                             | 1808         | 5389               | 107    |
|                   |                                  |              |                    |        |

\*Data reported as of January 22, 2021



Week Starting Date

#### Total Cases Per Week



#### Confirmed Cases by Age



#### Positive Cases By Race



## Positive Cases by Ethnicity



#### Confirmed Cases by Gender



## COVID-19 Deaths by Age



#### Deaths by Ethnicity



#### Deaths by Gender



# Harnett County Health Department 910-893-7550 www.harnett.org/health