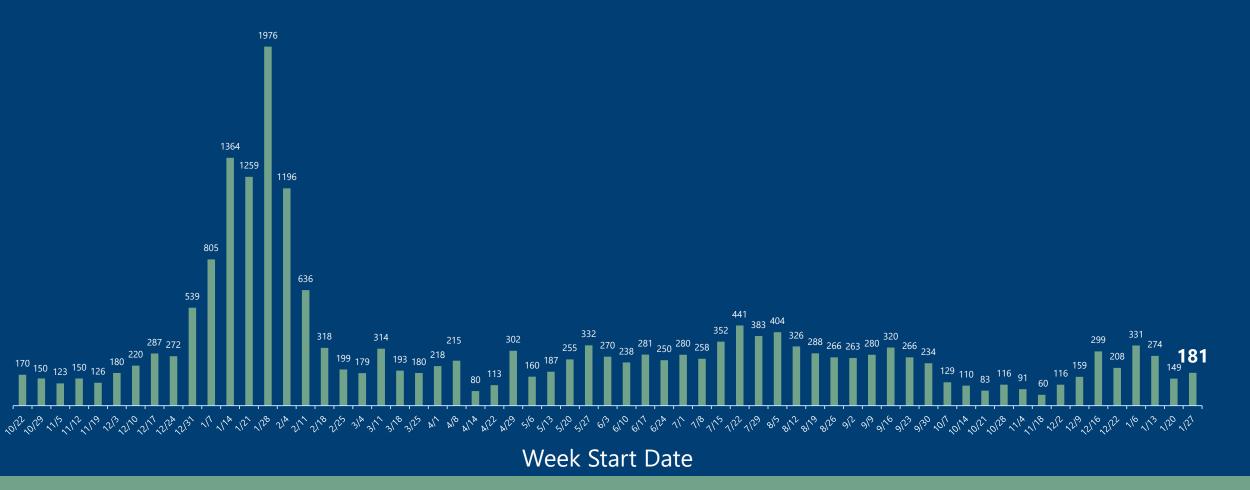

# Harnett County COVID-19 Dashboard

January 27, 2023

strong roots • new growth



#### Weekly COVID-19 Case Count



### COVID-19 Deaths by Age



#### Historical Data

#### COVID-19 Update 1-27-2023

|                     |           |             |              |            | Gender            |                 |
|---------------------|-----------|-------------|--------------|------------|-------------------|-----------------|
| Confirmed<br>Cases* | New Cases | Average Age | Total Deaths | New Deaths | Percent<br>Female | Percent<br>Male |
| 42,876              | 181       | 36          | 369          | 1          | 54%               | 46%             |

\*Data is subject to change as cases are investigated

## Harnett County Health Department 910-893-7550 www.harnett.org/health