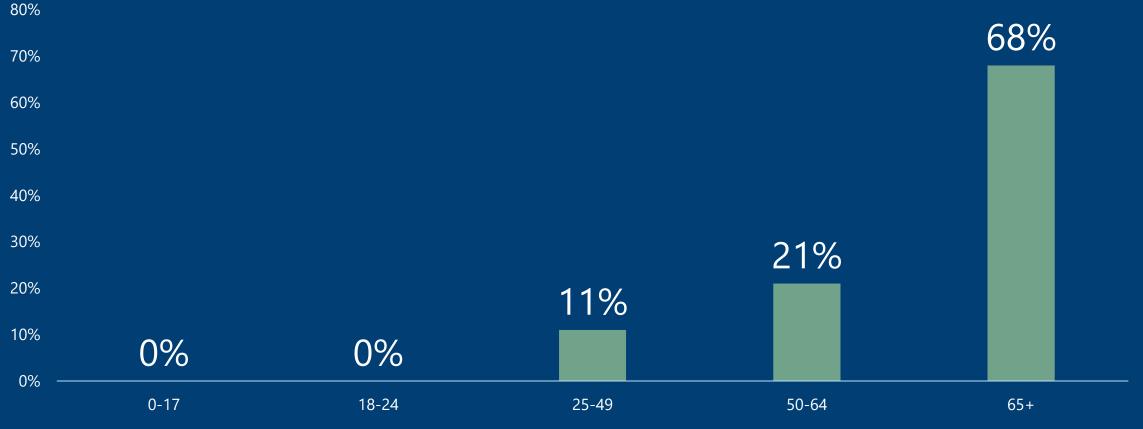

# Harnett County COVID-19 Dashboard

January 27, 2023

strong roots • new growth



#### Weekly COVID-19 Case Count



### COVID-19 Deaths by Age



#### Historical Data

#### COVID-19 Update 1-27-2023

|                     |           |             |              |            | Gender            |                 |
|---------------------|-----------|-------------|--------------|------------|-------------------|-----------------|
| Confirmed<br>Cases* | New Cases | Average Age | Total Deaths | New Deaths | Percent<br>Female | Percent<br>Male |
| 42,876              | 181       | 36          | 369          | 1          | 54%               | 46%             |

\*Data is subject to change as cases are investigated

## Harnett County Health Department 910-893-7550 www.harnett.org/health