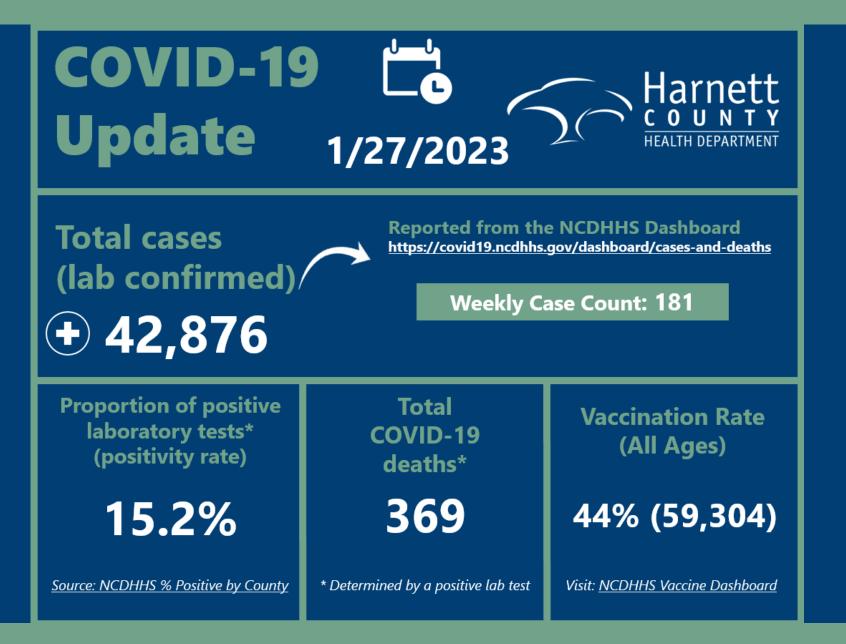

#### COVID-19 Update 1-27-2023

|                     |           |             |              |            | Gender            |                 |
|---------------------|-----------|-------------|--------------|------------|-------------------|-----------------|
| Confirmed<br>Cases* | New Cases | Average Age | Total Deaths | New Deaths | Percent<br>Female | Percent<br>Male |
| 42,876              | 181       | 36          | 369          | 1          | 54%               | 46%             |

\*Data is subject to change as cases are investigated