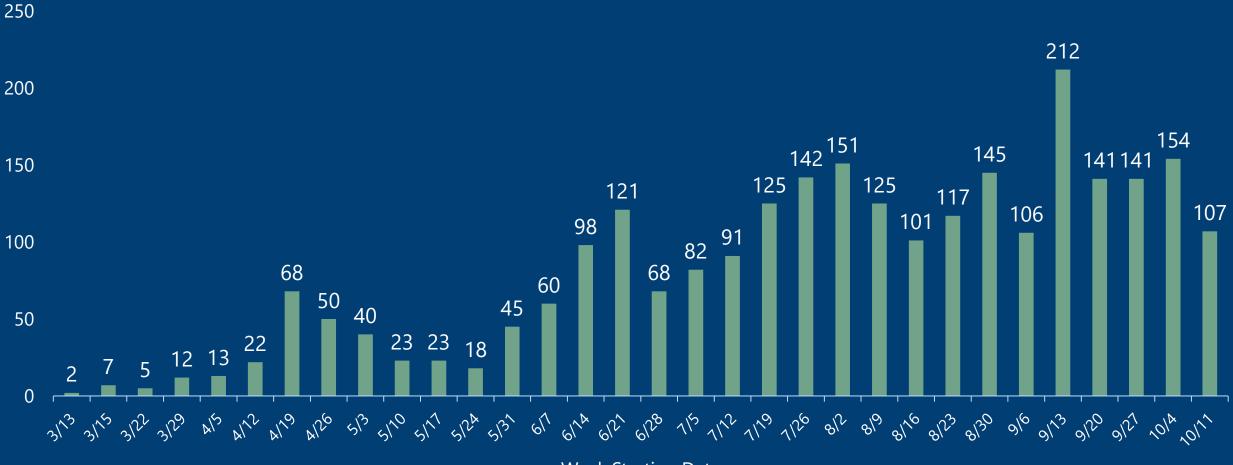

# Harnett County COVID-19 Cases

October 16, 2020

strong roots • new growth

| County            | Laboratory<br>Confirmed<br>Cases | Active Cases | Recovered<br>Cases | Deaths |
|-------------------|----------------------------------|--------------|--------------------|--------|
| Harnett<br>County | 2610                             | 335          | 2128               | 68     |
|                   |                                  |              |                    |        |

\*Data reported as of October 16, 2020

#### Harnett COVID-19 Cases



Total Cases Per Week



Week Starting Date



#### Positive Cases By Race



## Positive Cases by Ethnicity



# Confirmed Cases by Gender



#### COVID-19 Deaths by Age



# Deaths by Gender



# Harnett County Health Department 910-893-7550 www.harnett.org/health