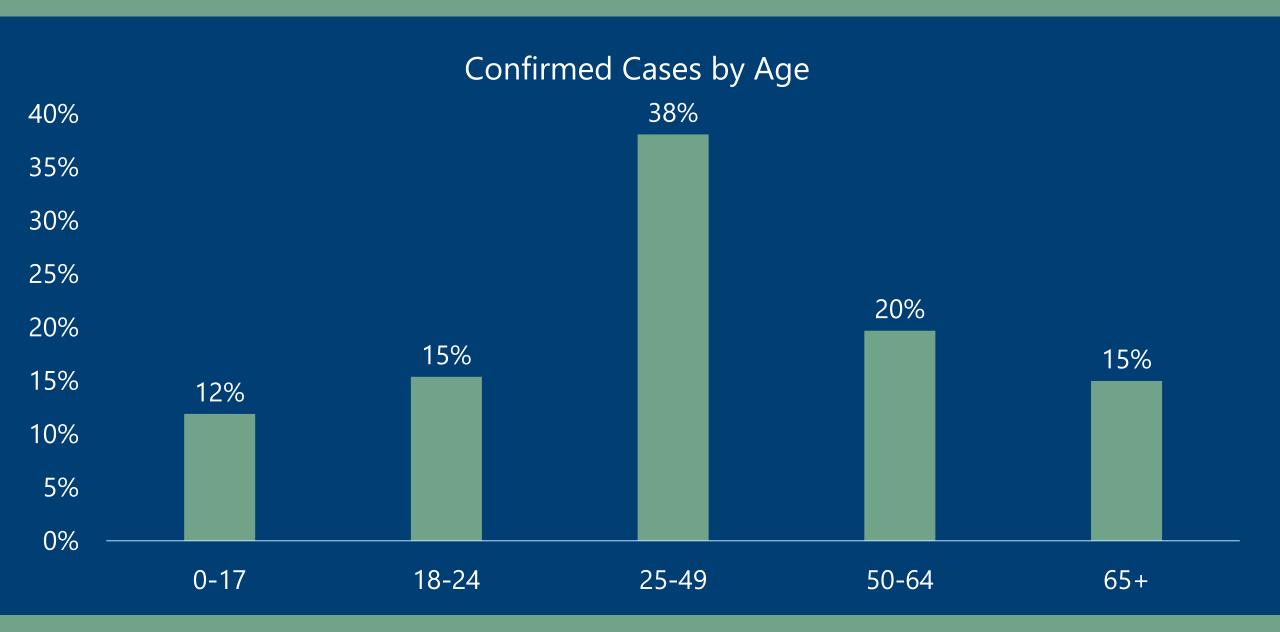

# Harnett County COVID-19 Cases

October 16, 2020

strong roots • new growth

| County            | Laboratory<br>Confirmed<br>Cases | Active Cases | Recovered<br>Cases | Deaths |
|-------------------|----------------------------------|--------------|--------------------|--------|
| Harnett<br>County | 2610                             | 335          | 2128               | 68     |
|                   |                                  |              |                    |        |

\*Data reported as of October 16, 2020

#### Harnett COVID-19 Cases



Total Cases Per Week



Week Starting Date



#### Positive Cases By Race



## Positive Cases by Ethnicity



# Confirmed Cases by Gender



#### COVID-19 Deaths by Age



# Deaths by Gender



# Harnett County Health Department 910-893-7550 www.harnett.org/health