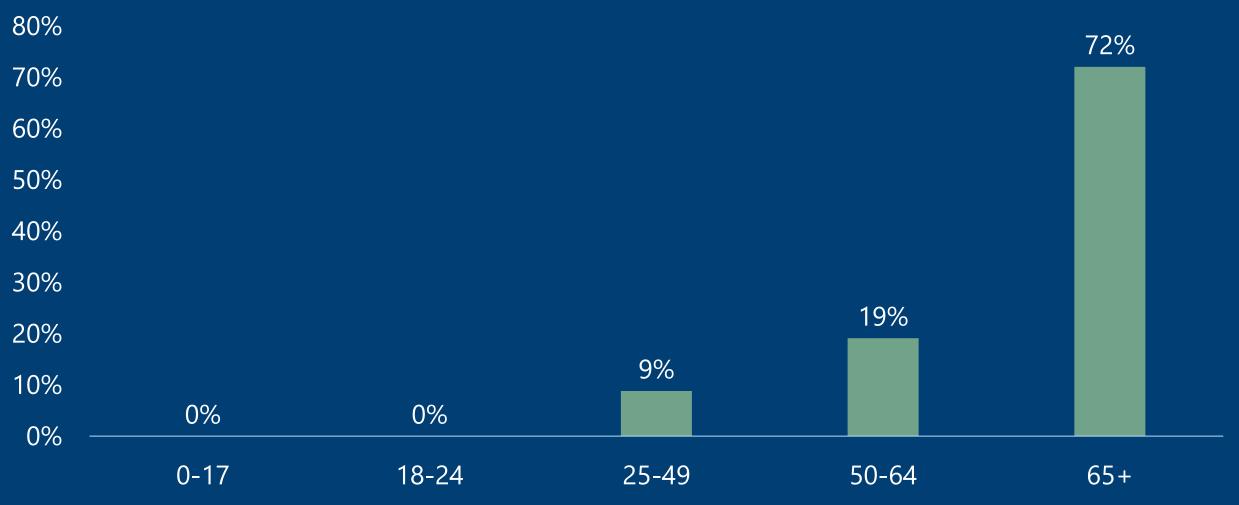

# Harnett County COVID-19 Cases

October 16, 2020

strong roots • new growth

| County            | Laboratory<br>Confirmed<br>Cases | Active Cases | Recovered<br>Cases | Deaths |
|-------------------|----------------------------------|--------------|--------------------|--------|
| Harnett<br>County | 2610                             | 335          | 2128               | 68     |
|                   |                                  |              |                    |        |

\*Data reported as of October 16, 2020

#### Harnett COVID-19 Cases



Total Cases Per Week



Week Starting Date



#### Positive Cases By Race



## Positive Cases by Ethnicity



# Confirmed Cases by Gender



#### COVID-19 Deaths by Age



# Deaths by Gender



# Harnett County Health Department 910-893-7550 www.harnett.org/health