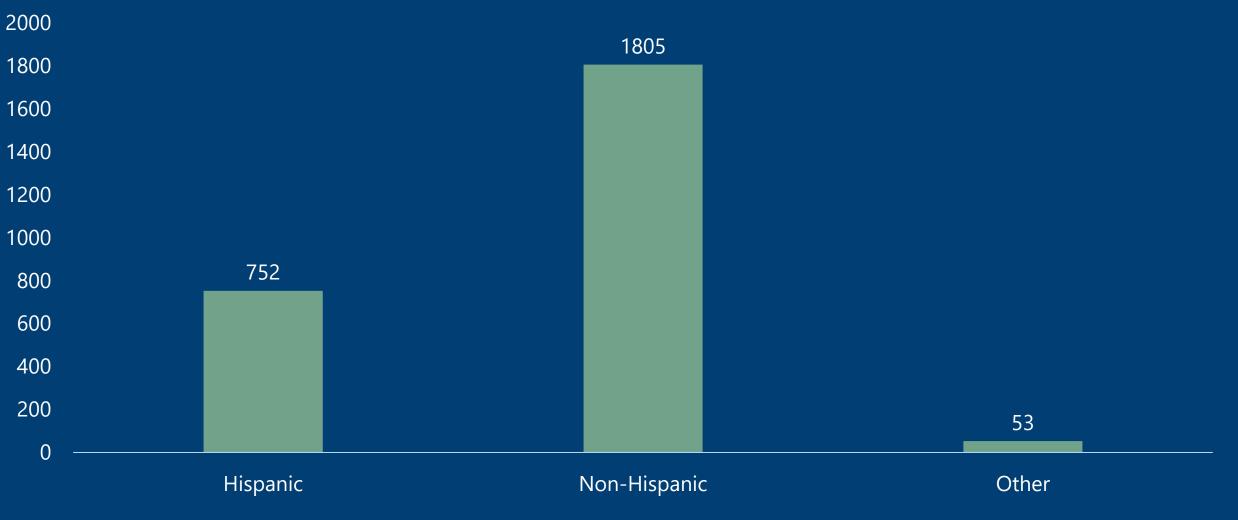

# Harnett County COVID-19 Cases

October 16, 2020

strong roots • new growth

| County            | Laboratory<br>Confirmed<br>Cases | Active Cases | Recovered<br>Cases | Deaths |
|-------------------|----------------------------------|--------------|--------------------|--------|
| Harnett<br>County | 2610                             | 335          | 2128               | 68     |
|                   |                                  |              |                    |        |

\*Data reported as of October 16, 2020

#### Harnett COVID-19 Cases



Total Cases Per Week



Week Starting Date



#### Positive Cases By Race



## Positive Cases by Ethnicity



# Confirmed Cases by Gender



#### COVID-19 Deaths by Age



# Deaths by Gender



# Harnett County Health Department 910-893-7550 www.harnett.org/health