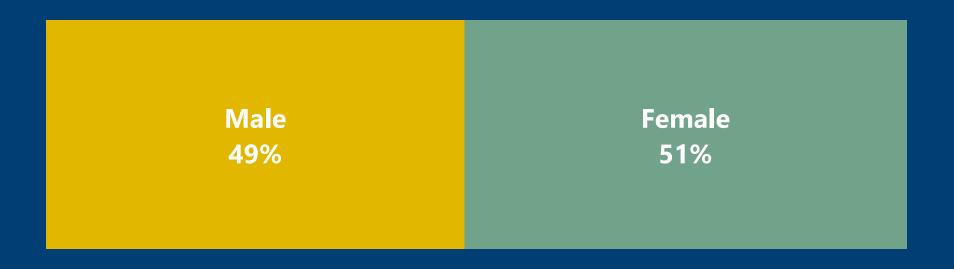

# Harnett County COVID-19 Cases

October 16, 2020

strong roots • new growth

| County            | Laboratory<br>Confirmed<br>Cases | Active Cases | Recovered<br>Cases | Deaths |
|-------------------|----------------------------------|--------------|--------------------|--------|
| Harnett<br>County | 2610                             | 335          | 2128               | 68     |
|                   |                                  |              |                    |        |

\*Data reported as of October 16, 2020

#### Harnett COVID-19 Cases



Total Cases Per Week



Week Starting Date



#### Positive Cases By Race



## Positive Cases by Ethnicity



# Confirmed Cases by Gender



#### COVID-19 Deaths by Age



# Deaths by Gender



# Harnett County Health Department 910-893-7550 www.harnett.org/health