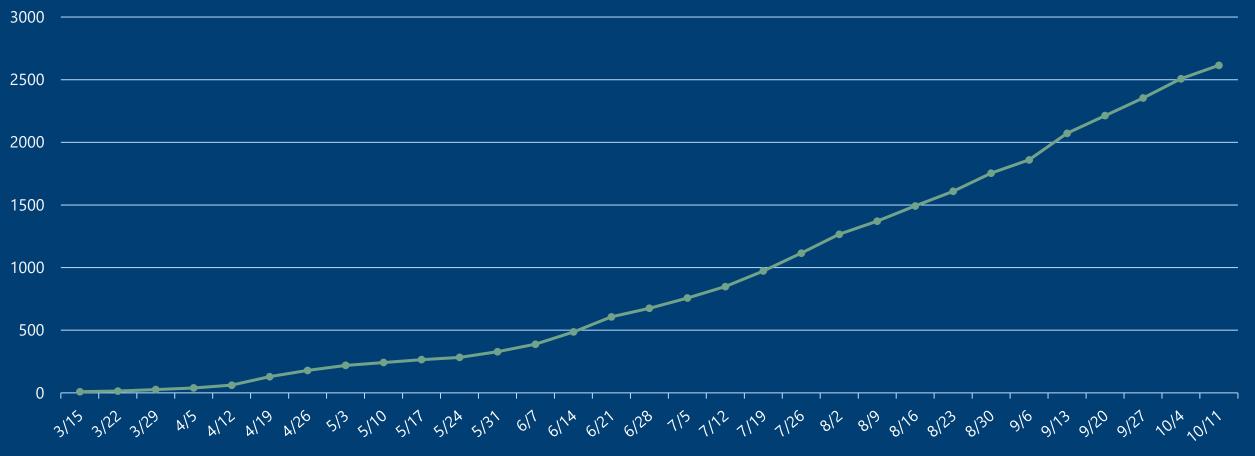

# Harnett County COVID-19 Cases

October 16, 2020

strong roots • new growth

| County            | Laboratory<br>Confirmed<br>Cases | Active Cases | Recovered<br>Cases | Deaths |
|-------------------|----------------------------------|--------------|--------------------|--------|
| Harnett<br>County | 2610                             | 335          | 2128               | 68     |
|                   |                                  |              |                    |        |

\*Data reported as of October 16, 2020