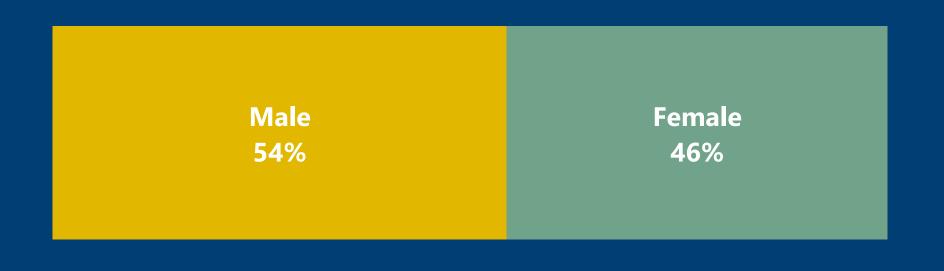

# Harnett County COVID-19 Cases

October 16, 2020

strong roots • new growth

| County            | Laboratory<br>Confirmed<br>Cases | Active Cases | Recovered<br>Cases | Deaths |
|-------------------|----------------------------------|--------------|--------------------|--------|
| Harnett<br>County | 2610                             | 335          | 2128               | 68     |
|                   |                                  |              |                    |        |

\*Data reported as of October 16, 2020

#### Harnett COVID-19 Cases



Total Cases Per Week



Week Starting Date



#### Positive Cases By Race



## Positive Cases by Ethnicity



# Confirmed Cases by Gender



#### COVID-19 Deaths by Age



# Deaths by Gender



# Harnett County Health Department 910-893-7550 www.harnett.org/health