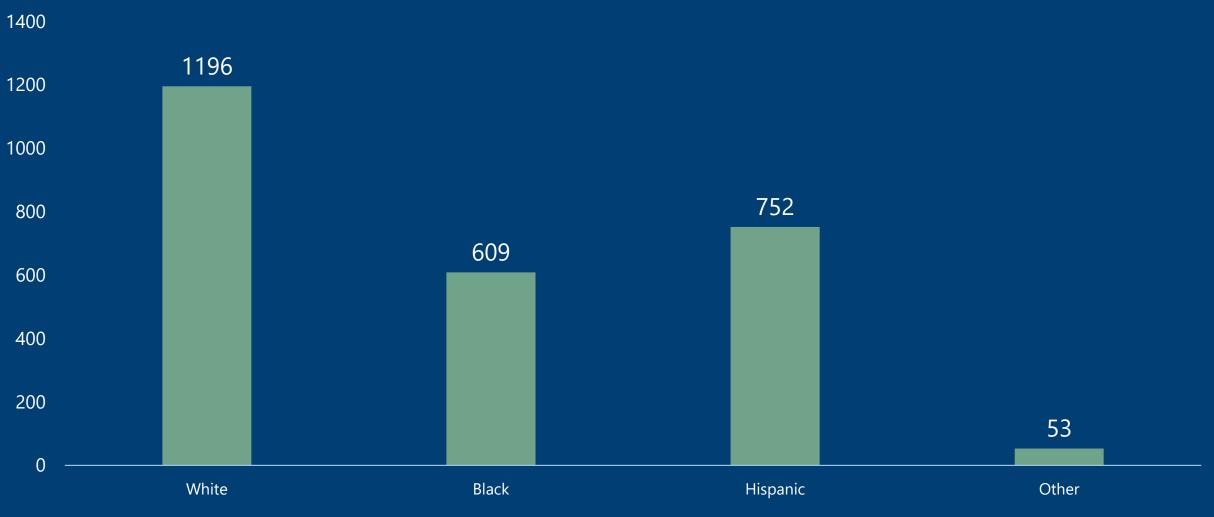

# Harnett County COVID-19 Cases

October 16, 2020

strong roots • new growth

| County            | Laboratory<br>Confirmed<br>Cases | Active Cases | Recovered<br>Cases | Deaths |
|-------------------|----------------------------------|--------------|--------------------|--------|
| Harnett<br>County | 2610                             | 335          | 2128               | 68     |
|                   |                                  |              |                    |        |

\*Data reported as of October 16, 2020

#### Harnett COVID-19 Cases



Total Cases Per Week



Week Starting Date



#### Positive Cases By Race



## Positive Cases by Ethnicity



# Confirmed Cases by Gender



#### COVID-19 Deaths by Age



# Deaths by Gender



# Harnett County Health Department 910-893-7550 www.harnett.org/health