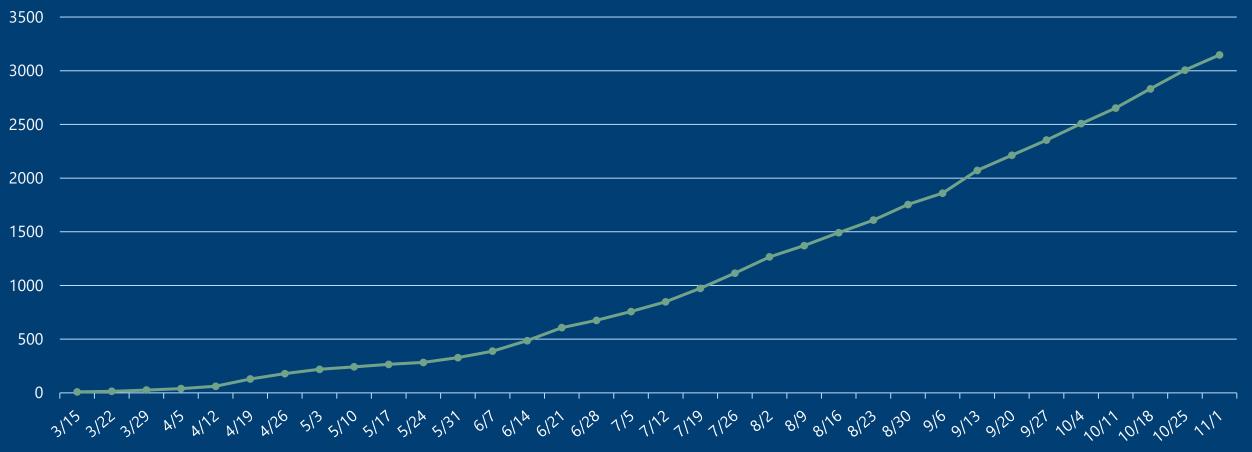

# Harnett County COVID-19 Cases

November 6, 2020

strong roots • new growth

| County            | Laboratory<br>Confirmed<br>Cases | Active Cases | Recovered<br>Cases | Deaths |
|-------------------|----------------------------------|--------------|--------------------|--------|
| Harnett<br>County | 3142                             | 232          | 2738               | 75     |
|                   |                                  |              |                    |        |

\*Data reported as of November 6, 2020