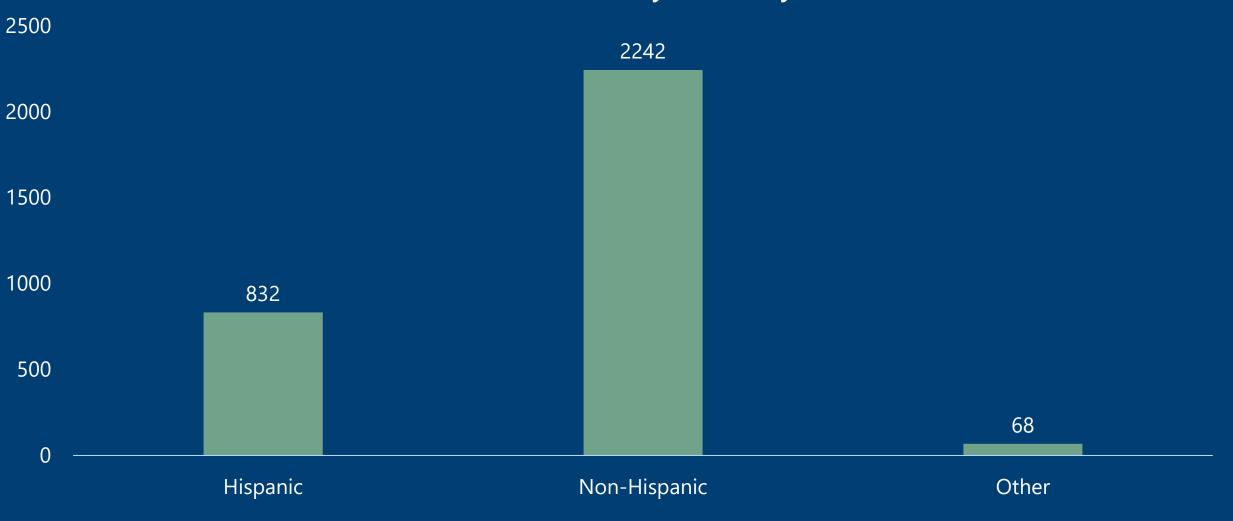

# Harnett County COVID-19 Cases

November 6, 2020

strong roots • new growth

| County            | Laboratory<br>Confirmed<br>Cases | Active Cases | Recovered<br>Cases | Deaths |
|-------------------|----------------------------------|--------------|--------------------|--------|
| Harnett<br>County | 3142                             | 232          | 2738               | 75     |
|                   |                                  |              |                    |        |

\*Data reported as of November 6, 2020

#### Harnett COVID-19 Cases



Total Cases Per Week



Week Starting Date

### Confirmed Cases by Age



#### Positive Cases By Race



#### Positive Cases by Ethnicity



#### Confirmed Cases by Gender



#### COVID-19 Deaths by Age



#### Deaths by Gender



## Harnett County Health Department 910-893-7550 www.harnett.org/health