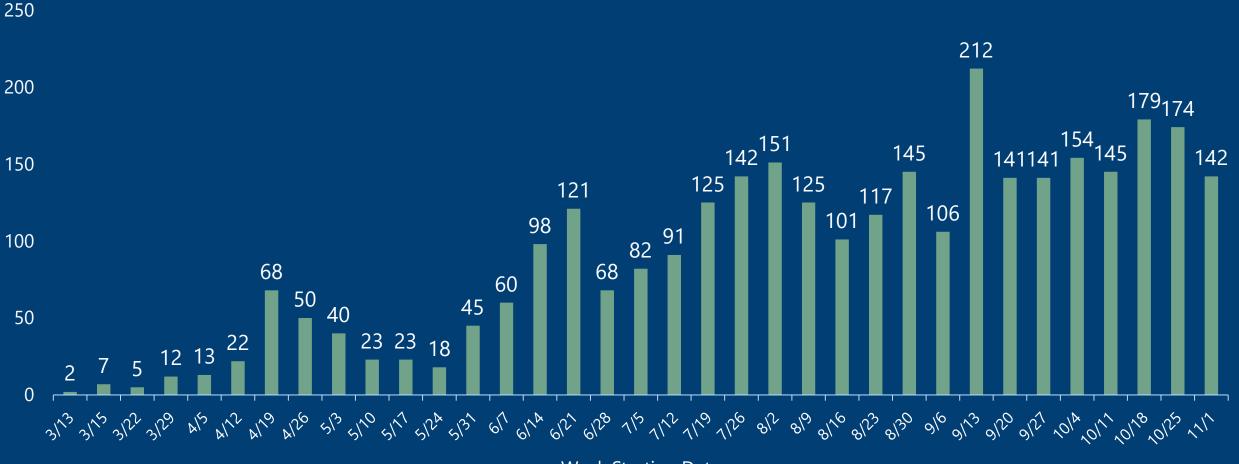

# Harnett County COVID-19 Cases

November 6, 2020

strong roots • new growth

| County            | Laboratory<br>Confirmed<br>Cases | Active Cases | Recovered<br>Cases | Deaths |
|-------------------|----------------------------------|--------------|--------------------|--------|
| Harnett<br>County | 3142                             | 232          | 2738               | 75     |
|                   |                                  |              |                    |        |

\*Data reported as of November 6, 2020

#### Harnett COVID-19 Cases



Total Cases Per Week



Week Starting Date

### Confirmed Cases by Age



#### Positive Cases By Race



#### Positive Cases by Ethnicity



#### Confirmed Cases by Gender



#### COVID-19 Deaths by Age



#### Deaths by Gender



## Harnett County Health Department 910-893-7550 www.harnett.org/health