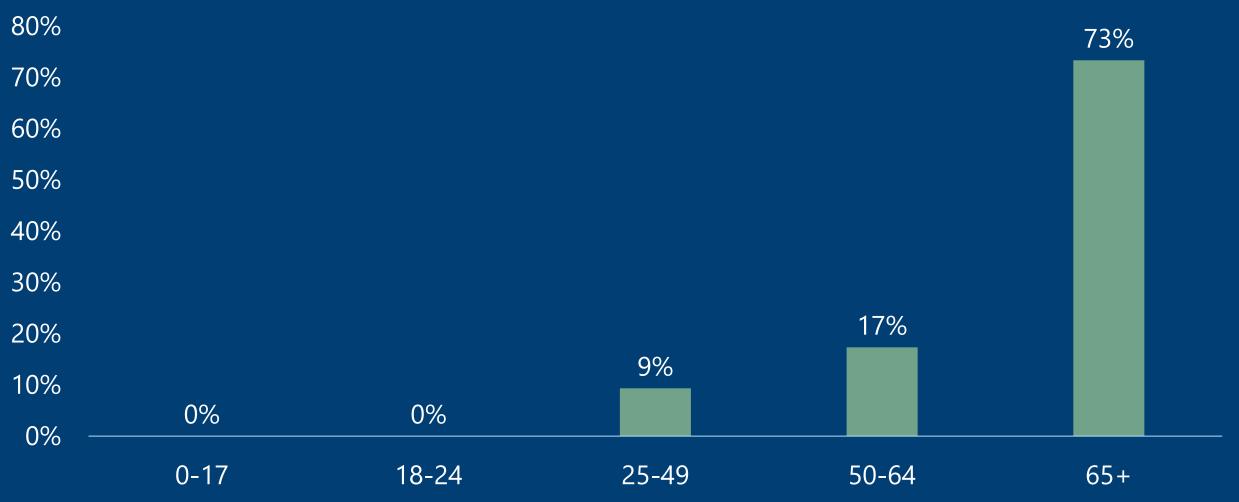

# Harnett County COVID-19 Cases

November 6, 2020

strong roots • new growth

| County            | Laboratory<br>Confirmed<br>Cases | Active Cases | Recovered<br>Cases | Deaths |
|-------------------|----------------------------------|--------------|--------------------|--------|
| Harnett<br>County | 3142                             | 232          | 2738               | 75     |
|                   |                                  |              |                    |        |

\*Data reported as of November 6, 2020

#### Harnett COVID-19 Cases



Total Cases Per Week



Week Starting Date

### Confirmed Cases by Age



#### Positive Cases By Race



#### Positive Cases by Ethnicity



#### Confirmed Cases by Gender



#### COVID-19 Deaths by Age



#### Deaths by Gender



## Harnett County Health Department 910-893-7550 www.harnett.org/health