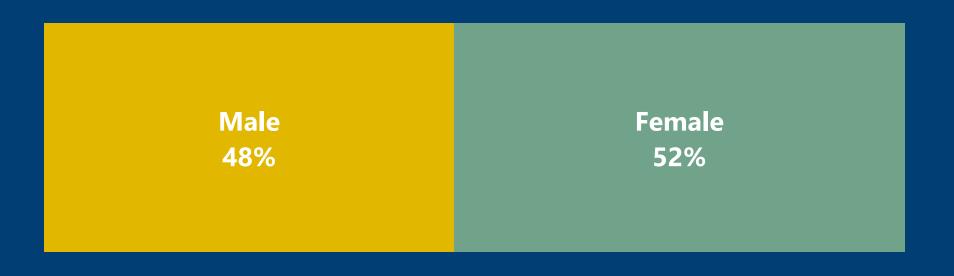

# Harnett County COVID-19 Cases

November 6, 2020

strong roots • new growth

| County            | Laboratory<br>Confirmed<br>Cases | Active Cases | Recovered<br>Cases | Deaths |
|-------------------|----------------------------------|--------------|--------------------|--------|
| Harnett<br>County | 3142                             | 232          | 2738               | 75     |
|                   |                                  |              |                    |        |

\*Data reported as of November 6, 2020

#### Harnett COVID-19 Cases



Total Cases Per Week



Week Starting Date

### Confirmed Cases by Age



#### Positive Cases By Race



#### Positive Cases by Ethnicity



#### Confirmed Cases by Gender



#### COVID-19 Deaths by Age



#### Deaths by Gender



## Harnett County Health Department 910-893-7550 www.harnett.org/health