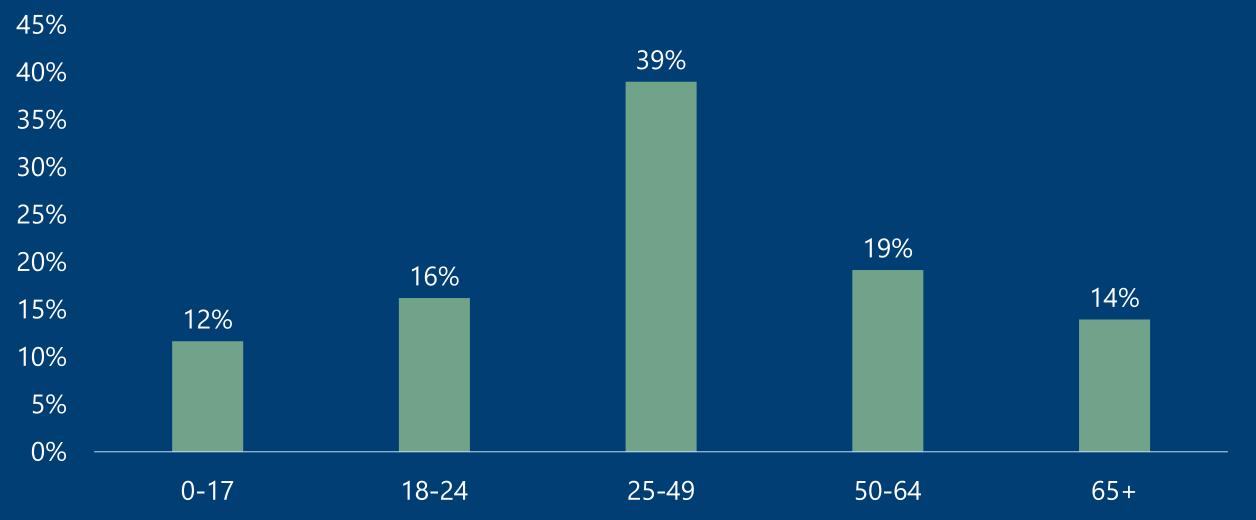

# Harnett County COVID-19 Cases

November 6, 2020

strong roots • new growth

| County            | Laboratory<br>Confirmed<br>Cases | Active Cases | Recovered<br>Cases | Deaths |
|-------------------|----------------------------------|--------------|--------------------|--------|
| Harnett<br>County | 3142                             | 232          | 2738               | 75     |
|                   |                                  |              |                    |        |

\*Data reported as of November 6, 2020

#### Harnett COVID-19 Cases



Total Cases Per Week



Week Starting Date

### Confirmed Cases by Age



#### Positive Cases By Race



#### Positive Cases by Ethnicity



#### Confirmed Cases by Gender



#### COVID-19 Deaths by Age



#### Deaths by Gender



## Harnett County Health Department 910-893-7550 www.harnett.org/health