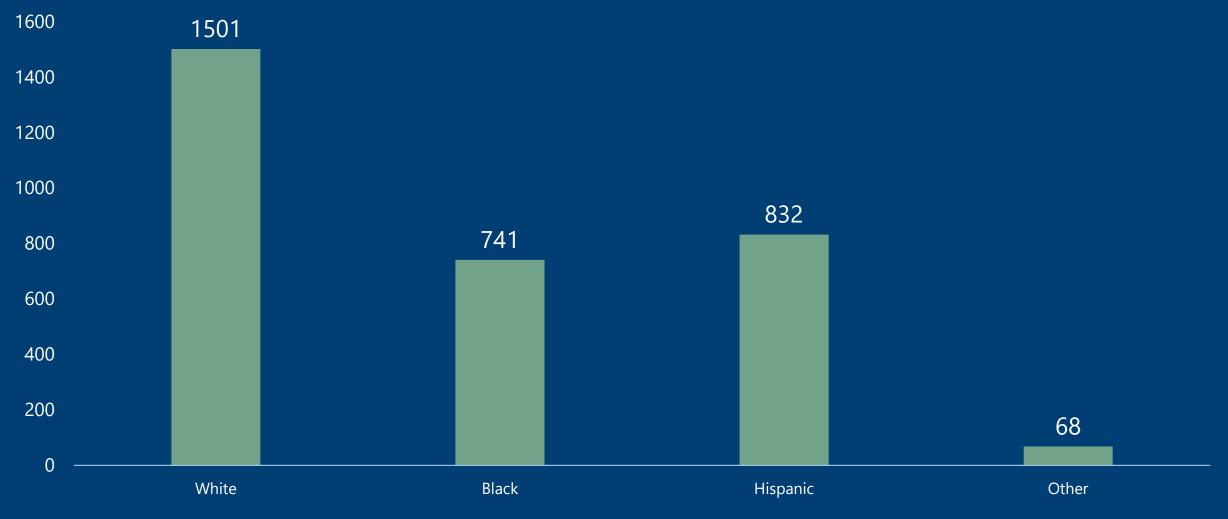

# Harnett County COVID-19 Cases

November 6, 2020

strong roots • new growth

| County            | Laboratory<br>Confirmed<br>Cases | Active Cases | Recovered<br>Cases | Deaths |
|-------------------|----------------------------------|--------------|--------------------|--------|
| Harnett<br>County | 3142                             | 232          | 2738               | 75     |
|                   |                                  |              |                    |        |

\*Data reported as of November 6, 2020

#### Harnett COVID-19 Cases



Total Cases Per Week



Week Starting Date

### Confirmed Cases by Age



#### Positive Cases By Race



#### Positive Cases by Ethnicity



#### Confirmed Cases by Gender



#### COVID-19 Deaths by Age



#### Deaths by Gender



## Harnett County Health Department 910-893-7550 www.harnett.org/health