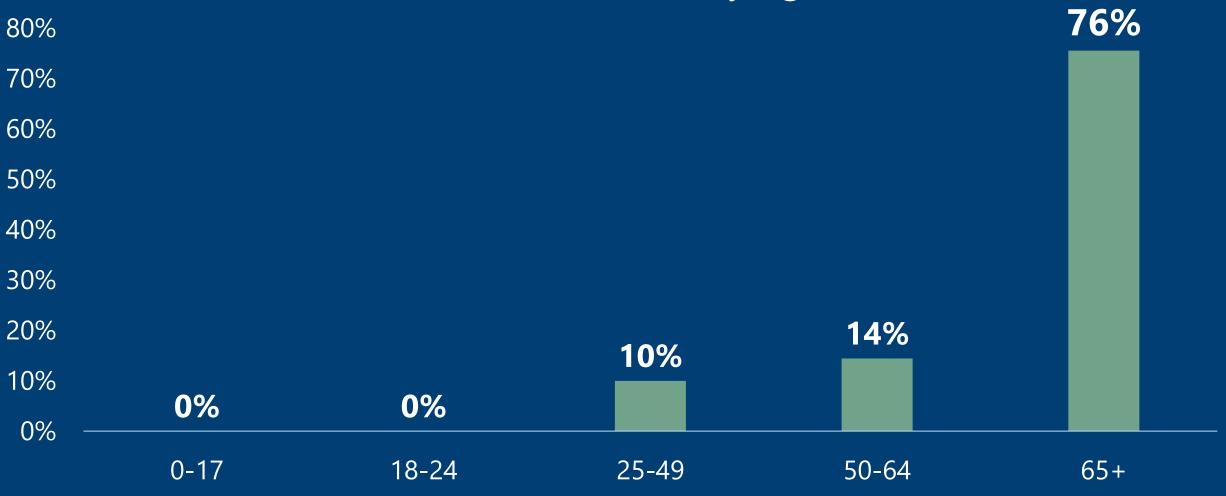

# Harnett County COVID-19 Cases

December 18, 2020

strong roots • new growth

| County            | Laboratory<br>Confirmed<br>Cases | Active Cases | Recovered<br>Cases | Deaths |
|-------------------|----------------------------------|--------------|--------------------|--------|
| Harnett<br>County | 5174                             | 884          | 4063               | 90     |
|                   |                                  |              |                    |        |

\*Data reported as of December 18, 2020

#### Harnett COVID-19 Cases



#### Total Cases Per Week







#### Positive Cases By Race



#### Positive Cases by Ethnicity



### Confirmed Cases by Gender



## COVID-19 Deaths by Age



### Deaths by Gender



# Harnett County Health Department 910-893-7550 www.harnett.org/health