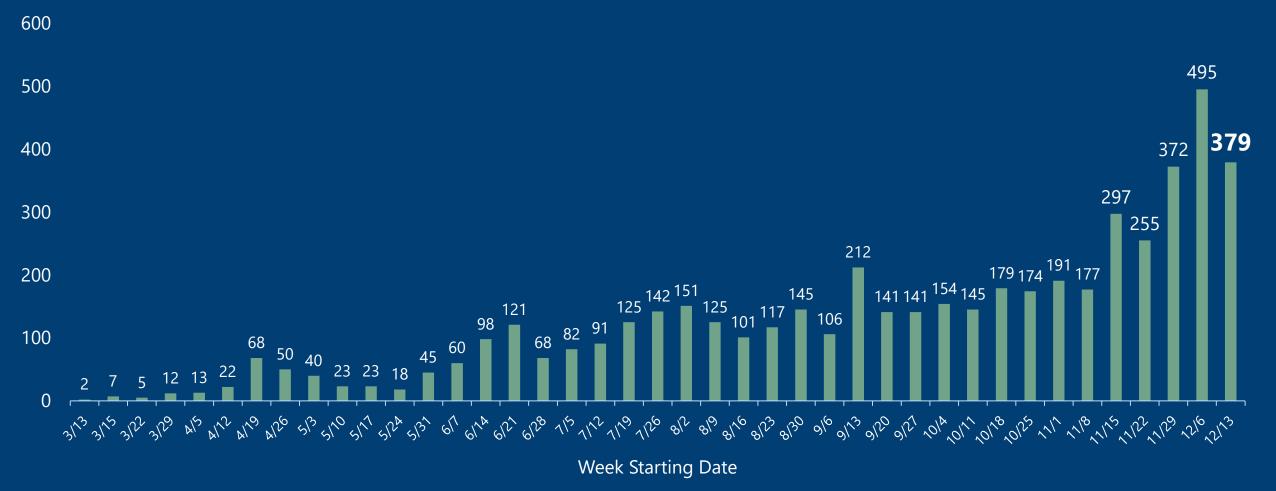

# Harnett County COVID-19 Cases

December 18, 2020

strong roots • new growth

| County            | Laboratory<br>Confirmed<br>Cases | Active Cases | Recovered<br>Cases | Deaths |
|-------------------|----------------------------------|--------------|--------------------|--------|
| Harnett<br>County | 5174                             | 884          | 4063               | 90     |
|                   |                                  |              |                    |        |

\*Data reported as of December 18, 2020

#### Harnett COVID-19 Cases



#### Total Cases Per Week







#### Positive Cases By Race



#### Positive Cases by Ethnicity



### Confirmed Cases by Gender



## COVID-19 Deaths by Age



### Deaths by Gender



# Harnett County Health Department 910-893-7550 www.harnett.org/health