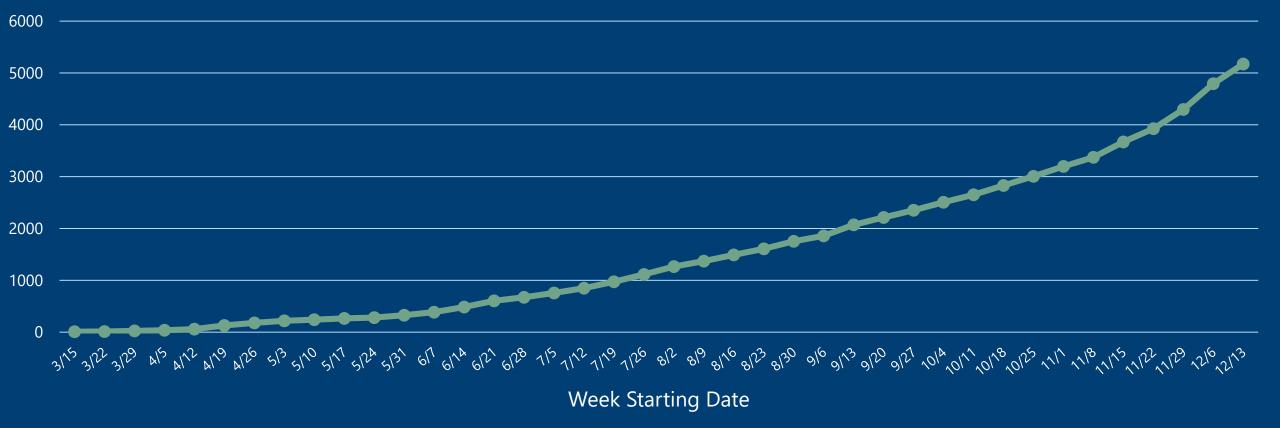

# Harnett County COVID-19 Cases

December 18, 2020

strong roots • new growth

| County            | Laboratory<br>Confirmed<br>Cases | Active Cases | Recovered<br>Cases | Deaths |
|-------------------|----------------------------------|--------------|--------------------|--------|
| Harnett<br>County | 5174                             | 884          | 4063               | 90     |
|                   |                                  |              |                    |        |

\*Data reported as of December 18, 2020

#### Harnett COVID-19 Cases



#### Total Cases Per Week







#### Positive Cases By Race



#### Positive Cases by Ethnicity



### Confirmed Cases by Gender



## COVID-19 Deaths by Age



### Deaths by Gender



# Harnett County Health Department 910-893-7550 www.harnett.org/health