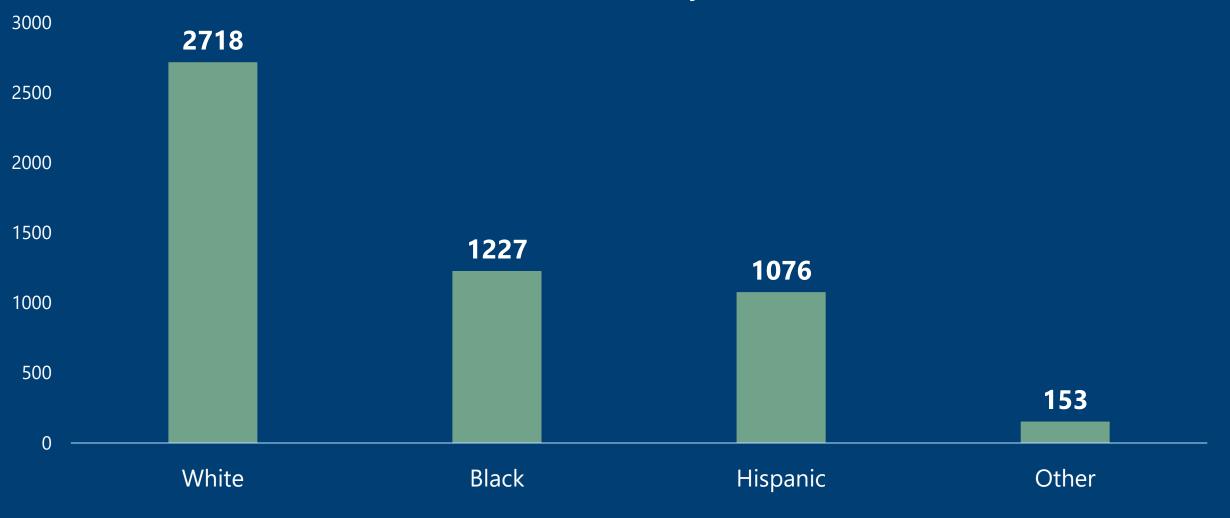

# Harnett County COVID-19 Cases

December 18, 2020

strong roots • new growth

| County            | Laboratory<br>Confirmed<br>Cases | Active Cases | Recovered<br>Cases | Deaths |
|-------------------|----------------------------------|--------------|--------------------|--------|
| Harnett<br>County | 5174                             | 884          | 4063               | 90     |
|                   |                                  |              |                    |        |

\*Data reported as of December 18, 2020

#### Harnett COVID-19 Cases



#### Total Cases Per Week







#### Positive Cases By Race



#### Positive Cases by Ethnicity



### Confirmed Cases by Gender



## COVID-19 Deaths by Age



### Deaths by Gender



# Harnett County Health Department 910-893-7550 www.harnett.org/health