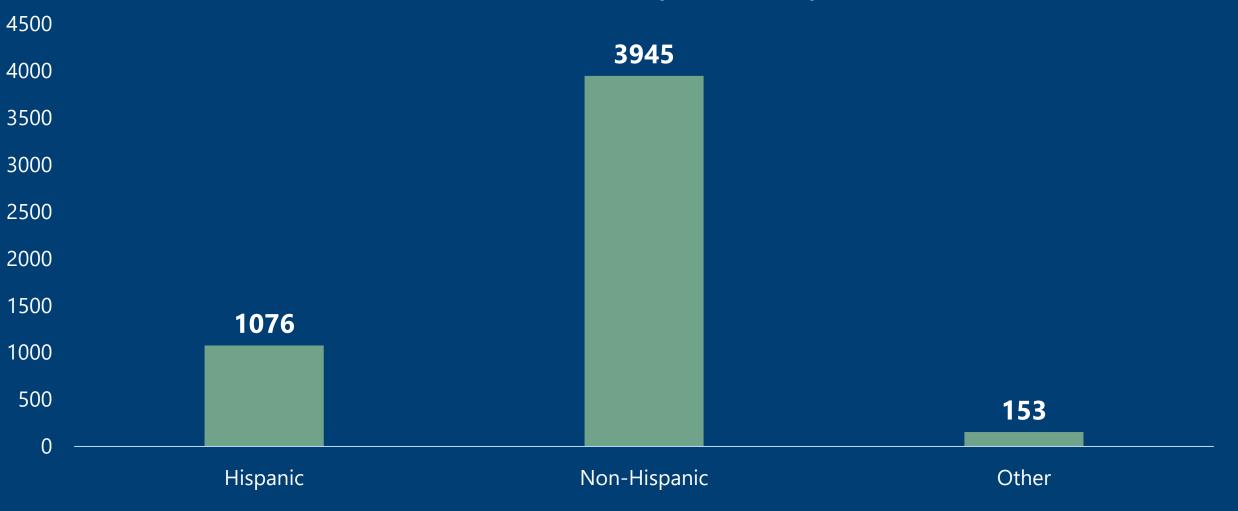

# Harnett County COVID-19 Cases

December 18, 2020

strong roots • new growth

| County            | Laboratory<br>Confirmed<br>Cases | Active Cases | Recovered<br>Cases | Deaths |
|-------------------|----------------------------------|--------------|--------------------|--------|
| Harnett<br>County | 5174                             | 884          | 4063               | 90     |
|                   |                                  |              |                    |        |

\*Data reported as of December 18, 2020

#### Harnett COVID-19 Cases



#### Total Cases Per Week







#### Positive Cases By Race



#### Positive Cases by Ethnicity



### Confirmed Cases by Gender



## COVID-19 Deaths by Age



### Deaths by Gender



# Harnett County Health Department 910-893-7550 www.harnett.org/health