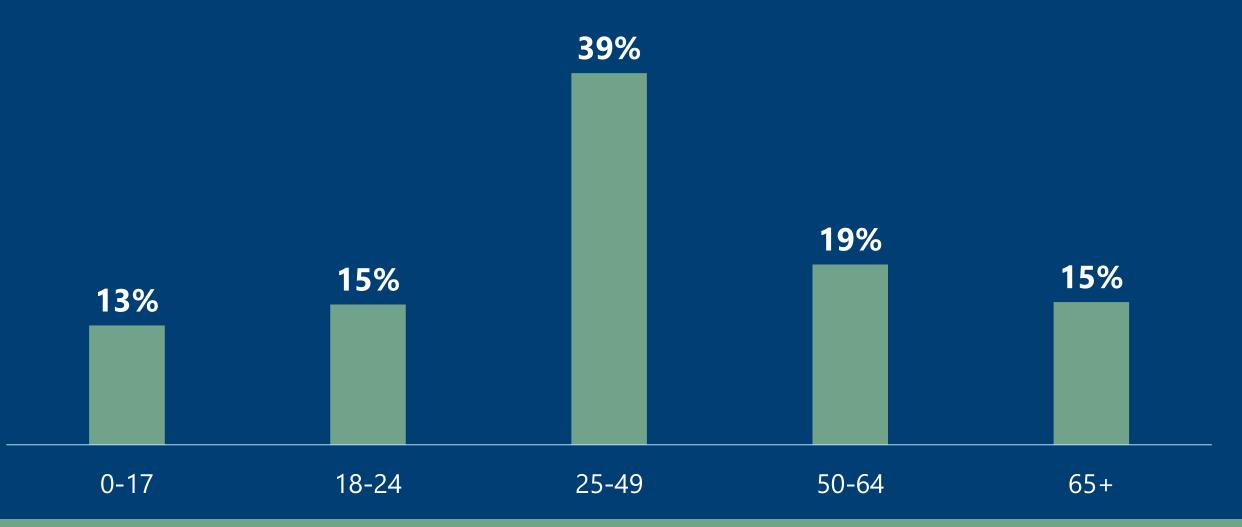

# Harnett County COVID-19 Cases

December 18, 2020

strong roots • new growth

| County            | Laboratory<br>Confirmed<br>Cases | Active Cases | Recovered<br>Cases | Deaths |
|-------------------|----------------------------------|--------------|--------------------|--------|
| Harnett<br>County | 5174                             | 884          | 4063               | 90     |
|                   |                                  |              |                    |        |

\*Data reported as of December 18, 2020

#### Harnett COVID-19 Cases



#### Total Cases Per Week







#### Positive Cases By Race



#### Positive Cases by Ethnicity



### Confirmed Cases by Gender



## COVID-19 Deaths by Age



### Deaths by Gender



# Harnett County Health Department 910-893-7550 www.harnett.org/health