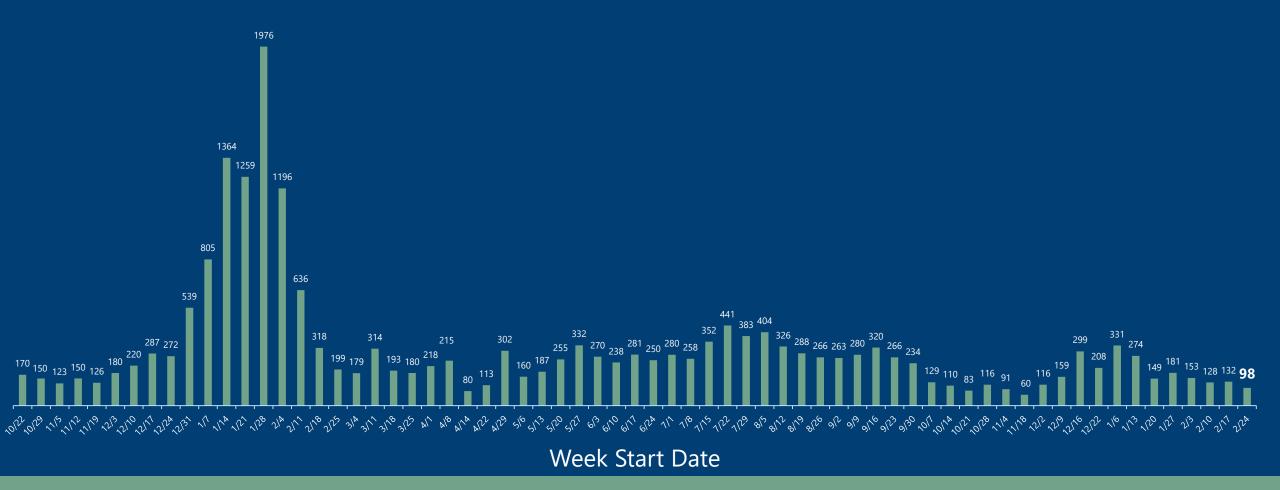

# Harnett County COVID-19 Dashboard

February 24, 2023

strong roots • new growth



#### Weekly COVID-19 Case Count



### COVID-19 Deaths by Age



#### Historical Data

#### COVID-19 Update 2-24-2023

|                     |           |             |              |            | Gender            |                 |
|---------------------|-----------|-------------|--------------|------------|-------------------|-----------------|
| Confirmed<br>Cases* | New Cases | Average Age | Total Deaths | New Deaths | Percent<br>Female | Percent<br>Male |
| 43,387              | 98        | 36          | 375          | 4          | 54%               | 46%             |

\*Data is subject to change as cases are investigated

## Harnett County Health Department 910-893-7550 www.harnett.org/health