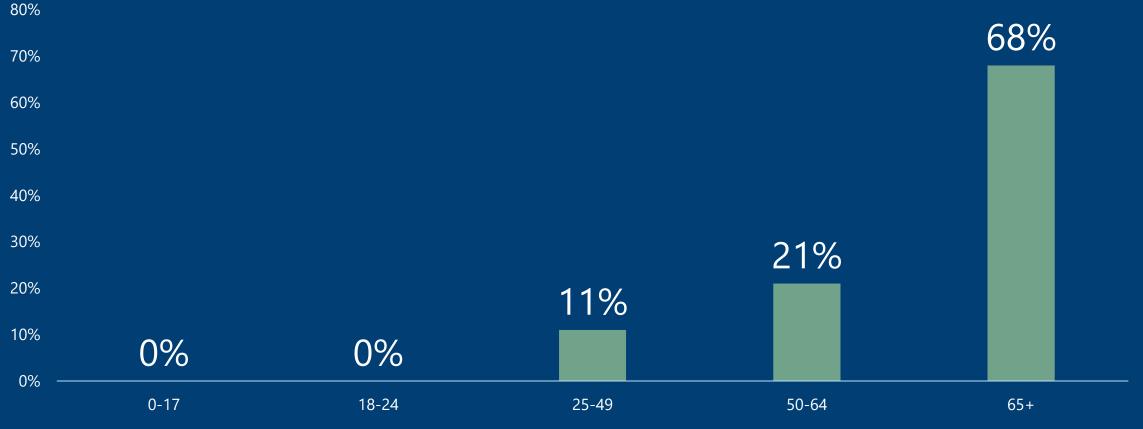

# Harnett County COVID-19 Dashboard

February 24, 2023

strong roots • new growth



#### Weekly COVID-19 Case Count



### COVID-19 Deaths by Age



#### Historical Data

#### COVID-19 Update 2-24-2023

|                     |           |             |              |            | Gender            |                 |
|---------------------|-----------|-------------|--------------|------------|-------------------|-----------------|
| Confirmed<br>Cases* | New Cases | Average Age | Total Deaths | New Deaths | Percent<br>Female | Percent<br>Male |
| 43,387              | 98        | 36          | 375          | 4          | 54%               | 46%             |

\*Data is subject to change as cases are investigated

## Harnett County Health Department 910-893-7550 www.harnett.org/health