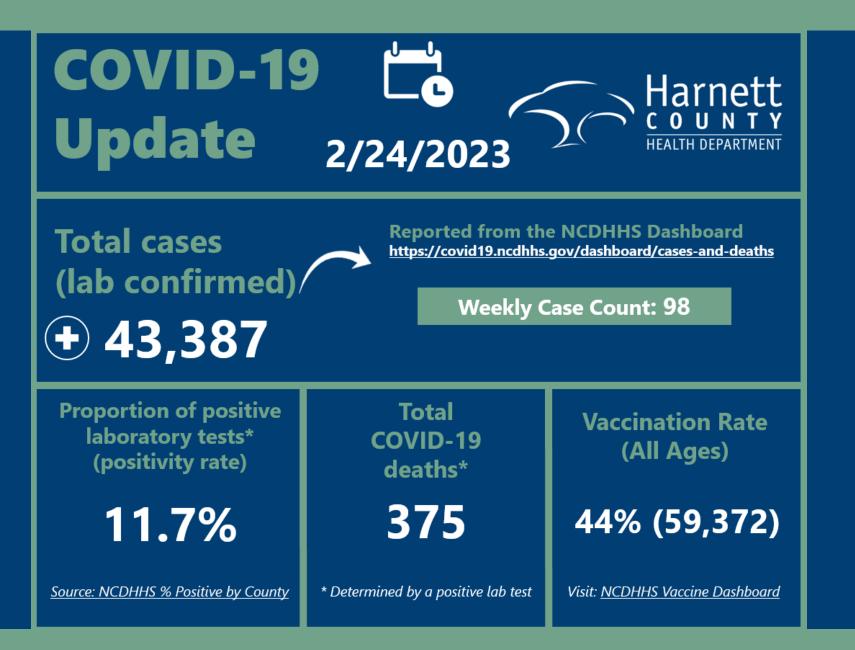

#### COVID-19 Update 2-24-2023

|                     |           |             |              |            | Gender            |                 |
|---------------------|-----------|-------------|--------------|------------|-------------------|-----------------|
| Confirmed<br>Cases* | New Cases | Average Age | Total Deaths | New Deaths | Percent<br>Female | Percent<br>Male |
| 43,387              | 98        | 36          | 375          | 4          | 54%               | 46%             |