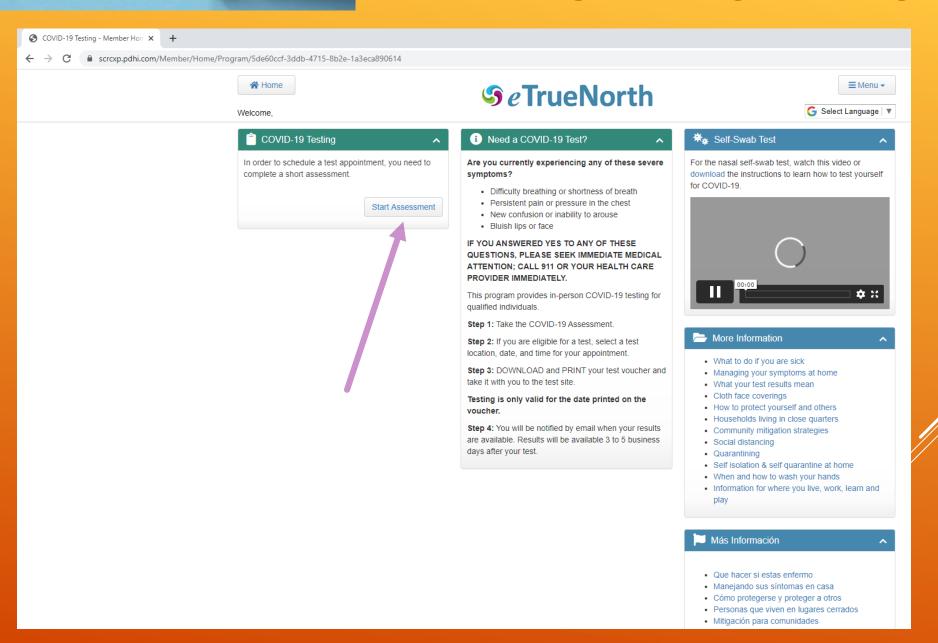

### **TEST RESULTS**

- Available in 3-5 days
- Test results provided by email notification
   & on the eTrueNorth patient portal
- There <u>is not</u> a phone number to call for results

# **HAVE ANY QUESTIONS?**

For more information:
Harnett County
Health Department
www.harnett.org/health
910-893-7550

This information is not intended to substitute for the advice of a physician. Be sure to consult your physician promptly for any concerns.