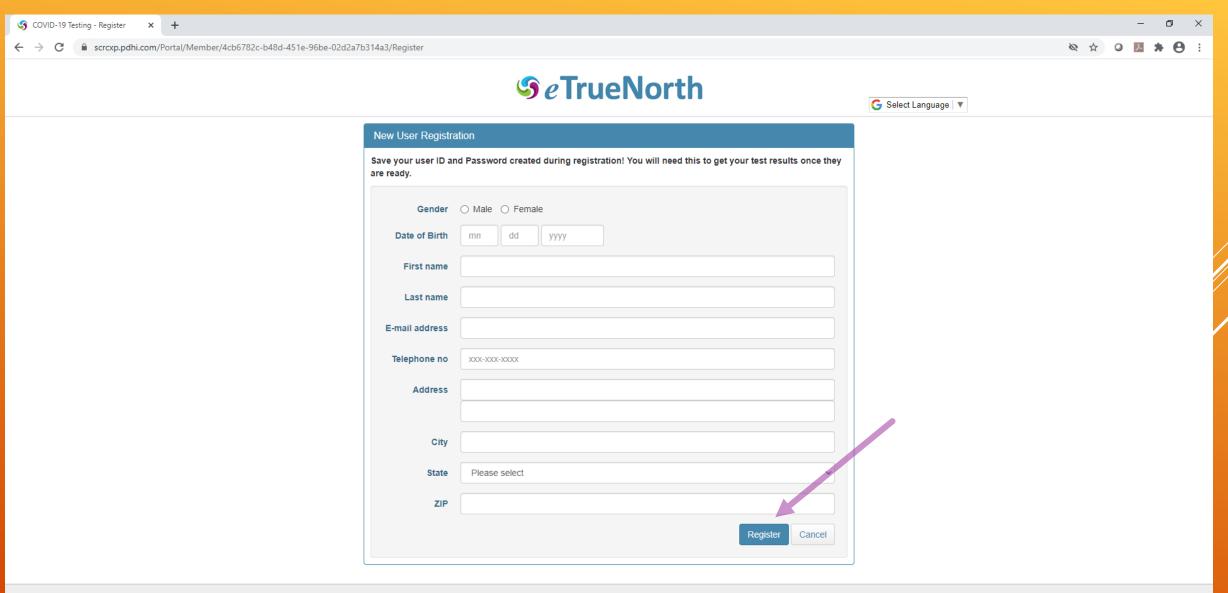

# **HAVE ANY QUESTIONS?**

For more information:
Harnett County
Health Department
www.harnett.org/health
910-893-7550

This information is not intended to substitute for the advice of a physician. Be sure to consult your physician promptly for any concerns.