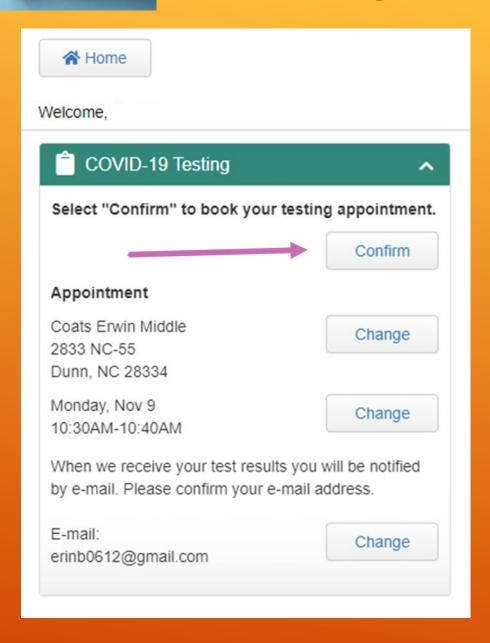

### **TEST RESULTS**

- Available in 3-5 days
- Test results provided by email notification
   & on the eTrueNorth patient portal
- There <u>is not</u> a phone number to call for results