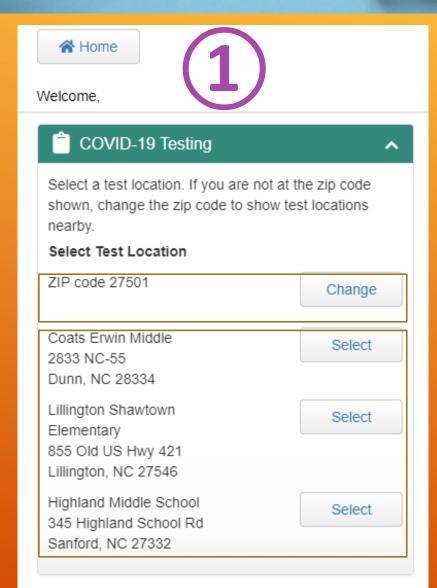

# **HAVE ANY QUESTIONS?**

For more information:
Harnett County
Health Department
www.harnett.org/health
910-893-7550

This information is not intended to substitute for the advice of a physician. Be sure to consult your physician promptly for any concerns.