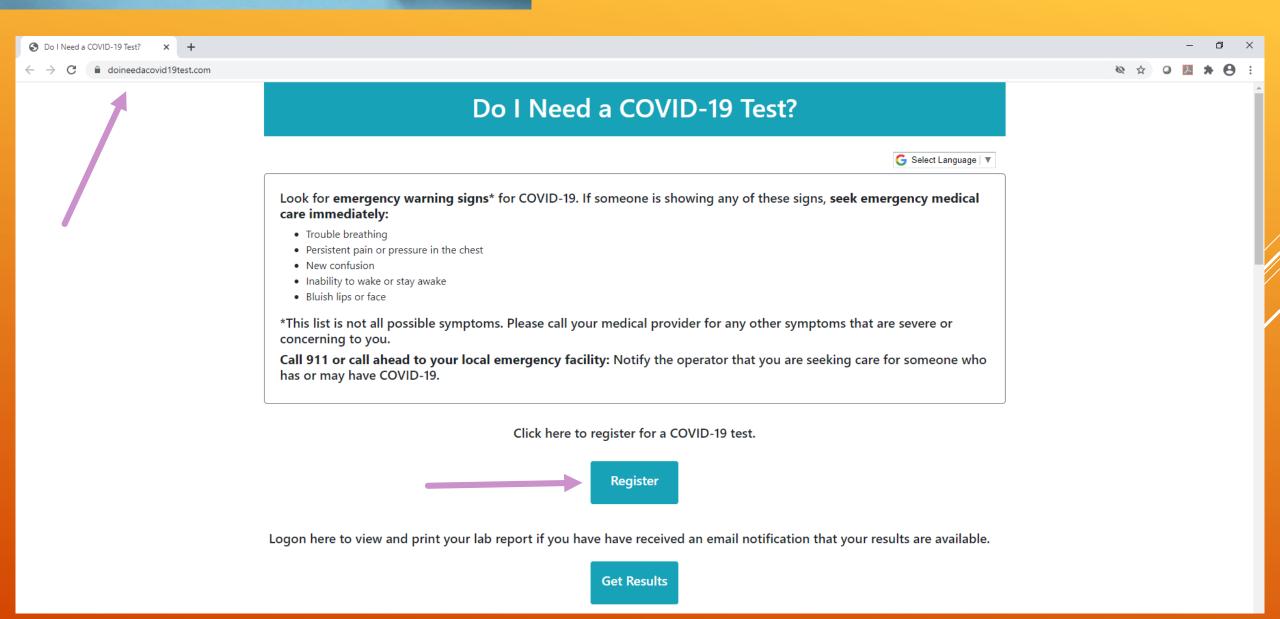

# **HAVE ANY QUESTIONS?**

For more information:
Harnett County
Health Department
www.harnett.org/health
910-893-7550

This information is not intended to substitute for the advice of a physician. Be sure to consult your physician promptly for any concerns.