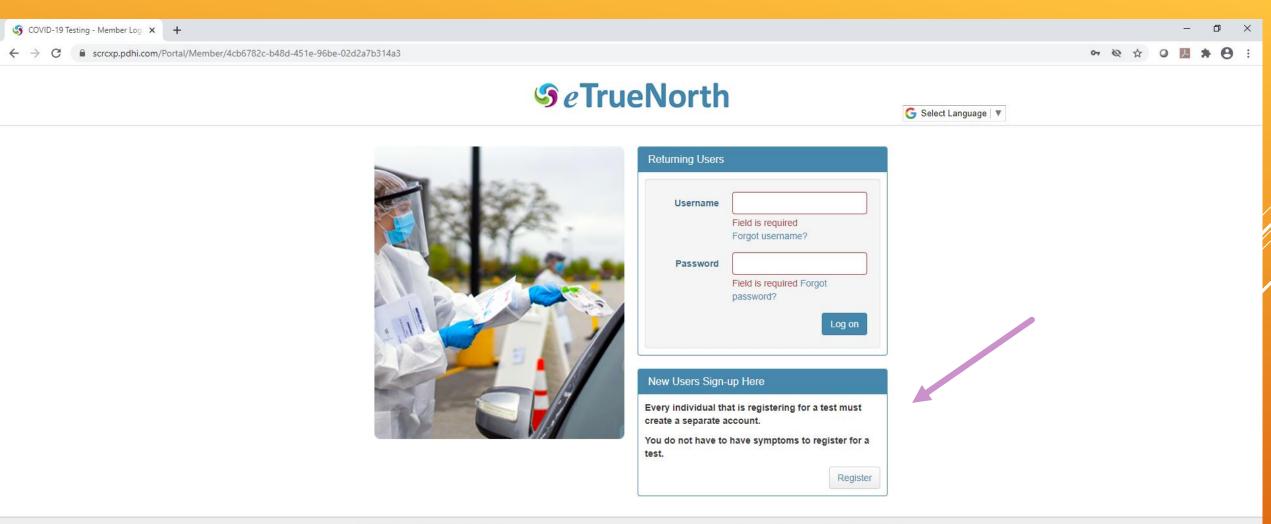

# **HAVE ANY QUESTIONS?**

For more information:
Harnett County
Health Department
www.harnett.org/health
910-893-7550

This information is not intended to substitute for the advice of a physician. Be sure to consult your physician promptly for any concerns.