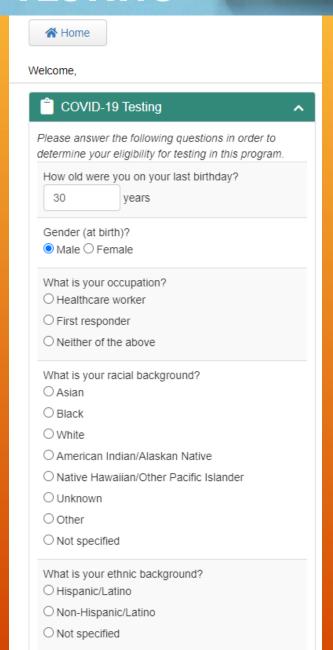

| Do you   | u have one or more of these symptoms?                                                          |
|----------|------------------------------------------------------------------------------------------------|
|          | Fever                                                                                          |
|          | Cough                                                                                          |
|          | Shortness of breath or difficulty breathing                                                    |
|          | Chills                                                                                         |
|          | Repeated shaking with chills                                                                   |
|          | Muscle pain                                                                                    |
| •        | Headache                                                                                       |
| •        | Sore throat                                                                                    |
| •        | New loss of taste or smell                                                                     |
| O No     | ○ Yes                                                                                          |
| all that | u have any of the following conditions (check tapply): onic lung disease or moderate to severe |
|          | ima<br>ious heart condition                                                                    |
|          |                                                                                                |
|          | nunocompromised (including cancer                                                              |
|          | tment, smoking, bone marrow or organ splant, immune deficiencies, poorly controlled            |
|          | or AIDS, and prolonged use of corticosteroids                                                  |
|          | other immune weakening medications)                                                            |
| _        | ere obesity                                                                                    |
| Dia      |                                                                                                |
|          | onic kidney disease undergoing dialysis                                                        |
| _        | onic kidney disease undergoing diarysis<br>er disease                                          |
|          | alocado                                                                                        |
| □ Nor    | ne of the above                                                                                |
|          |                                                                                                |
|          | Submit                                                                                         |
|          |                                                                                                |