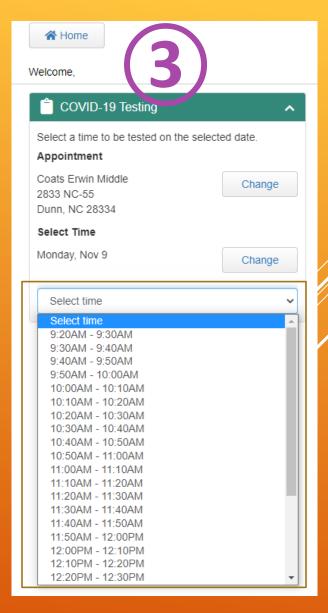

# **HAVE ANY QUESTIONS?**

For more information:
Harnett County
Health Department
www.harnett.org/health
910-893-7550

This information is not intended to substitute for the advice of a physician. Be sure to consult your physician promptly for any concerns.